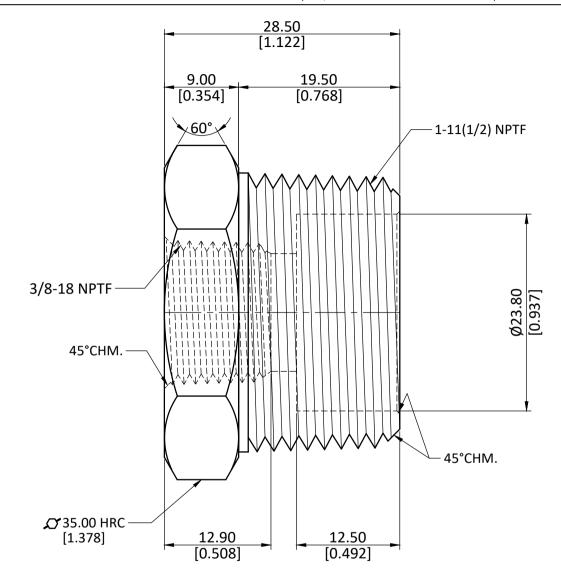

|   | ALL DIMENSION ARE IN MM & INCH. | DRAWN     | A.B |                              | 11/01/2023        |       | GENERAL T        | OLERANCE<br>±0.25 |
|---|---------------------------------|-----------|-----|------------------------------|-------------------|-------|------------------|-------------------|
| ) |                                 | CHECKED   | J.P |                              | <u>11/01/2023</u> | 62604 | INCH :           |                   |
|   | ROD SIZE: 35.00 Hex RC          | APPROVED  | S.P | . [                          | 11/01/2023        |       | ANGLE            |                   |
|   |                                 | PART CODI | E:  | ITEM DESCRIPTION:            |                   |       | WEIGHT (gm):     |                   |
|   | PROCESS: NOT APPLICABLE.        | 28113     |     | 1 X 3/8 MIP X FIP BS BUSHING |                   |       | 133.79           |                   |
|   | ASSEMBLY: NOT APPLICABLE.       |           | ·   |                              |                   |       | SCALE:<br>N.T.S. | REVISION:<br>01   |