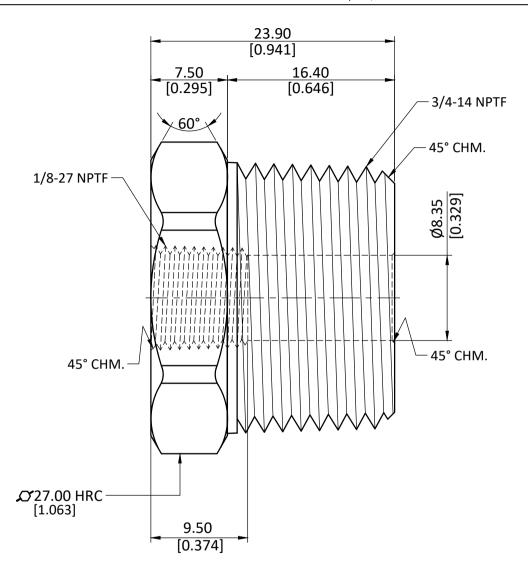

|  | ALL DIMENSION ARE IN MM & INCH. | DRAWN<br>CHECKED | A.E<br>J.F |                                | 11/01/2023<br>11/01/2023 |       | 1            | ±0.25     |
|--|---------------------------------|------------------|------------|--------------------------------|--------------------------|-------|--------------|-----------|
|  | ROD SIZE: 27.00 Hex RC          | APPROVED         | S.I        |                                | 11/01/2023               | C3604 | INCH ±       |           |
|  |                                 | PART CODE:       |            | ITEM DESCRIPTION:              |                          |       | WEIGHT (gm): |           |
|  | PROCESS: NOT APPLICABLE.        | 28108            |            | 3/4 X 1/8 MIP X FIP BS BUSHING |                          |       | 96.50        |           |
|  | ASSEMBLY: NOT APPLICABLE.       |                  |            |                                |                          |       | SCALE:       | REVISION: |