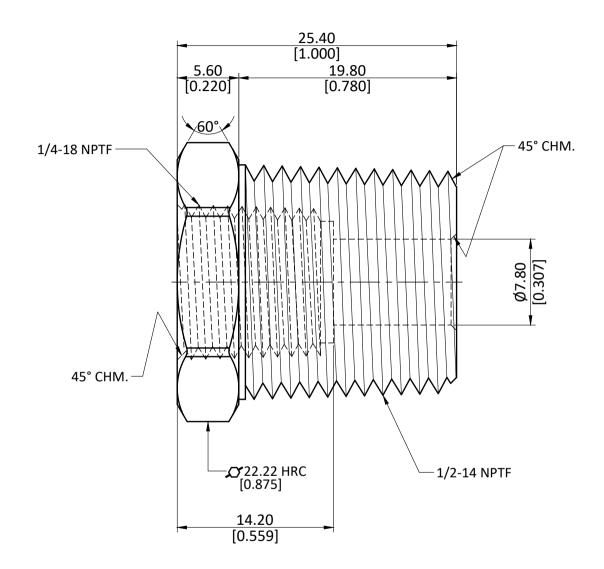

| INDUSTRIES | ALL DIMENSION ARE IN MM & INCH. | DRAWN<br>CHECKED | A.E<br>J.F |                                | 11/01/2023 |       | GENERAL TOLERANCE<br>MM ±0.25<br>INCH ±0.010 |                 |
|------------|---------------------------------|------------------|------------|--------------------------------|------------|-------|----------------------------------------------|-----------------|
|            | ROD SIZE: 22.22 Hex RC          | APPROVED         | S.F        | י.                             | 11/01/2023 | C3604 | ANGLE ±1°                                    |                 |
|            |                                 | PART CODE        | :          | ITEM DESCRIPTION:              |            |       | WEIGHT (gm):                                 |                 |
|            | PROCESS: NOT APPLICABLE.        | 28106            |            | 1/2 X 1/4 MIP X FIP BS BUSHING |            |       | 53.90                                        |                 |
|            | ASSEMBLY: NOT APPLICABLE.       |                  |            |                                |            |       | SCALE:<br>N.T.S.                             | REVISION:<br>01 |