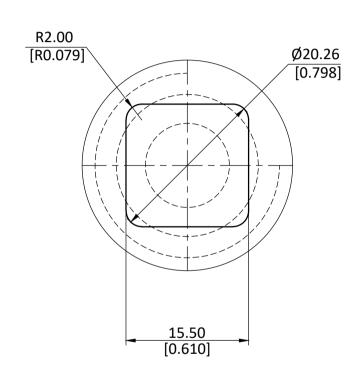

| ALL DIMENSION ARE IN MM & INCH. | DRAWN     | A.B. | 11/01/2023              | GRADE: | GENERAL T        |                 |
|---------------------------------|-----------|------|-------------------------|--------|------------------|-----------------|
|                                 | CHECKED   | J.P. | 11/01/2023              | 62604  | MM<br>INCH ±     | ±0.25<br>-0.010 |
| ROD SIZE: 26.60 Round           | APPROVED  | S.P. | 11/01/2023              | C3604  | ANGLE ±1°        |                 |
|                                 | PART CODI | E:   | ITEM DESCRIPTION:       |        |                  | WEIGHT (gm):    |
| PROCESS: NOT APPLICABLE.        | 28088     |      | 3/4 SQ HD BARSTOCK PLUG |        | 56.20            |                 |
| ASSEMBLY: NOT APPLICABLE.       |           |      |                         |        | SCALE:<br>N.T.S. | REVISION:       |