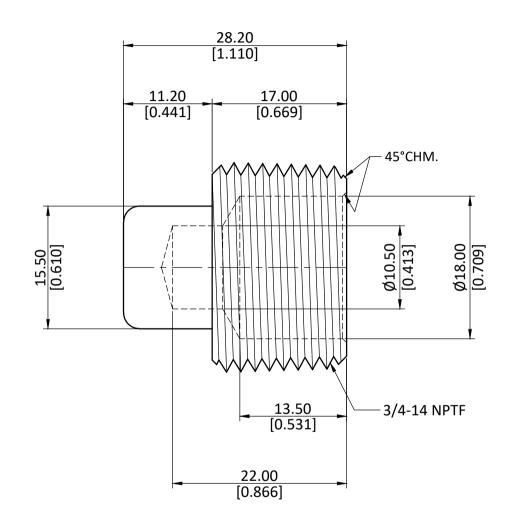

| ALL DIMENSION ARE IN MM & INCH. | DRAWN     | A.B. | 11/01/2023              | GRADE: | GENERAL T        |                 |
|---------------------------------|-----------|------|-------------------------|--------|------------------|-----------------|
|                                 | CHECKED   | J.P. | 11/01/2023              | 62604  | MM<br>INCH ±     | ±0.25<br>-0.010 |
| ROD SIZE: 26.60 Round           | APPROVED  | S.P. | 11/01/2023              | C3604  | ANGLE ±1°        |                 |
|                                 | PART CODI | E:   | ITEM DESCRIPTION:       |        |                  | WEIGHT (gm):    |
| PROCESS: NOT APPLICABLE.        | 28088     |      | 3/4 SQ HD BARSTOCK PLUG |        | 56.20            |                 |
| ASSEMBLY: NOT APPLICABLE.       |           |      |                         |        | SCALE:<br>N.T.S. | REVISION:       |