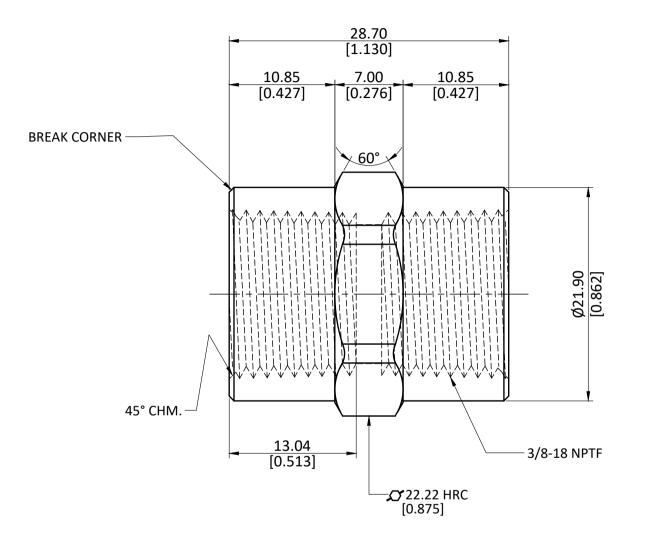

|  | ALL DIMENSION ARE IN MM & INCH.       | DRAWN<br>CHECKED | J.P.<br>A.B. | 11/01/2023<br>11/01/2023 | GRADE: | GENERAL T<br>MM<br>INCH ± | ±0.25           |
|--|---------------------------------------|------------------|--------------|--------------------------|--------|---------------------------|-----------------|
|  | ROD SIZE: 22.22 X 12.00 Hex RC Hollow | APPROVED         | S.P.         | 11/01/2023               | C3604  | ANGLE ±1°                 |                 |
|  |                                       | PART CODE:       | :            | ITEM DESCRIPTION:        |        | WEIGHT (gm):              |                 |
|  | PROCESS: NOT APPLICABLE.              | 28060            |              | 3/8 FIP BS COUPLING      |        | 47.20                     |                 |
|  | ASSEMBLY: NOT APPLICABLE.             |                  |              |                          |        | SCALE:<br>N.T.S.          | REVISION:<br>01 |