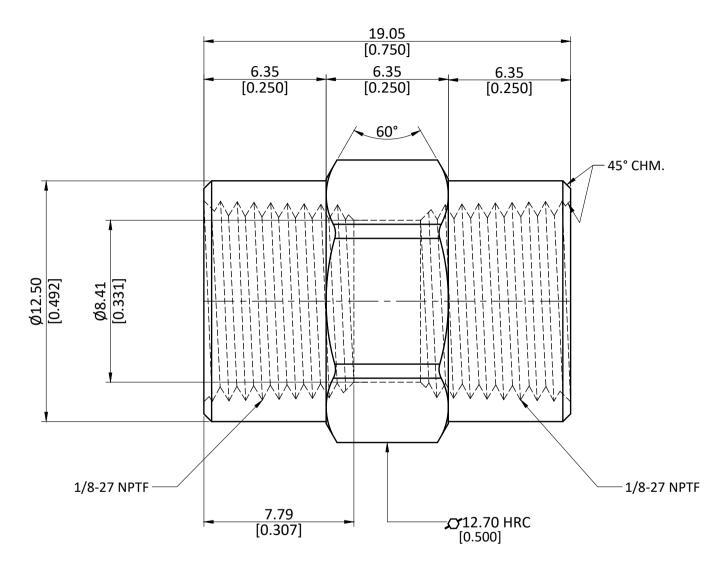

| ) | ALL DIMENSION ARE IN MM & INCH. | DRAWN     | A.M. | 11/01/2023             | GRADE: | GENERAL T        |                 |
|---|---------------------------------|-----------|------|------------------------|--------|------------------|-----------------|
|   |                                 | CHECKED   | J.P. | 11/01/2023             |        | INCH :           | ±0.25<br>±0.010 |
|   | ROD SIZE: 12.70 Hex RC          | APPROVED  | S.P. | 11/01/2023             |        | ANGLE            |                 |
|   |                                 | PART CODE | E:   | ITEM DESCRIPTION:      |        |                  | WEIGHT (gm):    |
| ; | PROCESS: NOT APPLICABLE.        | 28058L    |      | 1/8 FIP LP BS COUPLING |        | 9.35             |                 |
|   | ASSEMBLY: NOT APPLICABLE.       |           |      |                        |        | SCALE:<br>N.T.S. | REVISION: 01    |