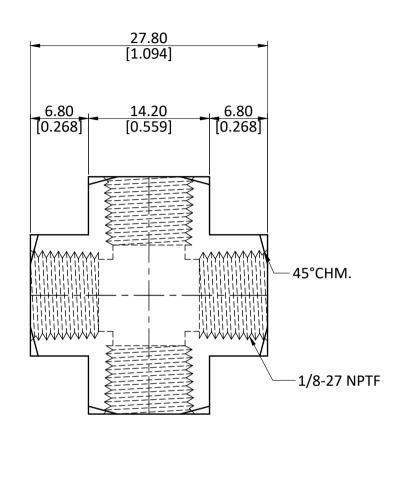

| ) | ALL DIMENSION ARE IN MM & INCH. | DRAWN      | A.N | VI.               | 11/01/2023 | GRADE: | GENERAL TO       |                 |
|---|---------------------------------|------------|-----|-------------------|------------|--------|------------------|-----------------|
|   |                                 | CHECKED    | J.I | Ρ.                | 11/01/2023 | 62604  | MM :<br>INCH ±   | ±0.25<br>0.010  |
|   | ROD SIZE: NOT APPLICABLE.       | APPROVED   | S.I | Р.                | 11/01/2023 | C3604  | ANGLE ±1°        |                 |
|   | NOD SIZE. NOT ATTECABLE.        | PART CODE: |     | ITEM DESCRIPTION: |            |        | WEIGHT (gm):     |                 |
| 5 | PROCESS: NOT APPLICABLE.        | 28041      |     | 102 1/8 CROSS     |            |        | 43.00            |                 |
|   | ASSEMBLY: NOT APPLICABLE.       |            |     |                   |            |        | SCALE:<br>N.T.S. | REVISION:<br>01 |