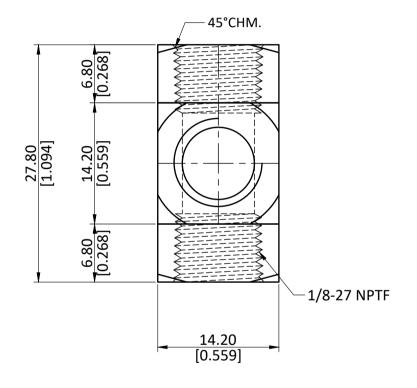

| ) | ALL DIMENSION ARE IN MM & INCH. | DRAWN      | A.N | VI.               | 11/01/2023 | GRADE: | GENERAL TO       |                 |
|---|---------------------------------|------------|-----|-------------------|------------|--------|------------------|-----------------|
|   |                                 | CHECKED    | J.I | Ρ.                | 11/01/2023 | 62604  | MM :<br>INCH ±   | ±0.25<br>0.010  |
|   | ROD SIZE: NOT APPLICABLE.       | APPROVED   | S.I | Р.                | 11/01/2023 | C3604  | ANGLE ±1°        |                 |
|   | NOD SIZE. NOT ATTECABLE.        | PART CODE: |     | ITEM DESCRIPTION: |            |        | WEIGHT (gm):     |                 |
| 5 | PROCESS: NOT APPLICABLE.        | 28041      |     | 102 1/8 CROSS     |            |        | 43.00            |                 |
|   | ASSEMBLY: NOT APPLICABLE.       |            |     |                   |            |        | SCALE:<br>N.T.S. | REVISION:<br>01 |