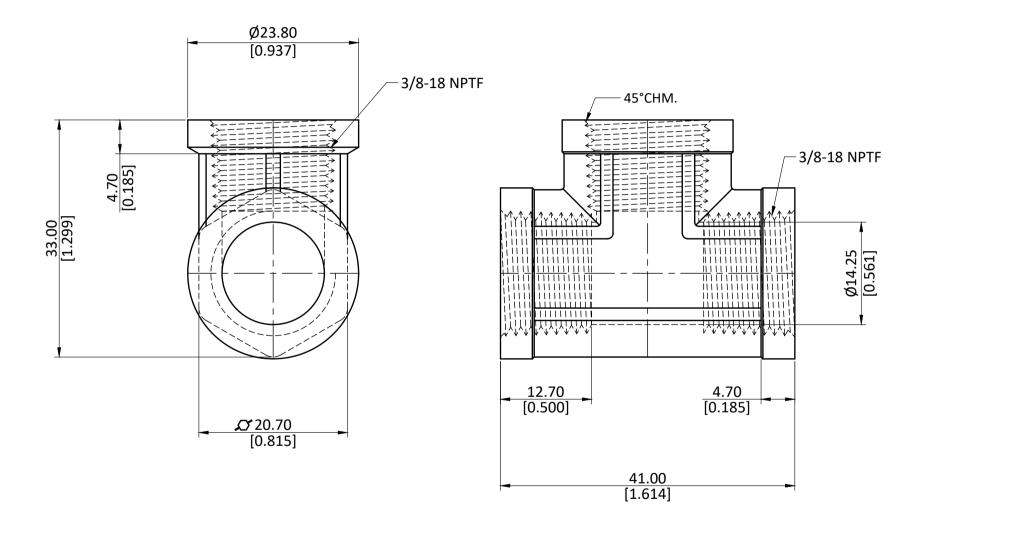

| INDUSTRIES | ALL DIMENSION ARE IN MM & INCH. | DRAWN                     | A.M.                                  |       | 1/2023           | GRADE: |                       | TOLERANCE<br>±0.25 |
|------------|---------------------------------|---------------------------|---------------------------------------|-------|------------------|--------|-----------------------|--------------------|
|            | ROD SIZE: NOT APPLICABLE.       | CHECKED<br>APPROVED       | J.P.<br>S.P.                          | 11/01 | 1/2023<br>1/2023 | C37700 | ANGLE                 |                    |
|            | PROCESS: NOT APPLICABLE.        | <b>PART CODE</b><br>28034 | : ITEM DESCRIPTION:<br>3/8 FIP FG TEE |       |                  |        | WEIGHT (gm):<br>89.00 |                    |
|            | ASSEMBLY: NOT APPLICABLE.       |                           |                                       |       |                  |        | SCALE:<br>N.T.S.      | REVISION:<br>01    |