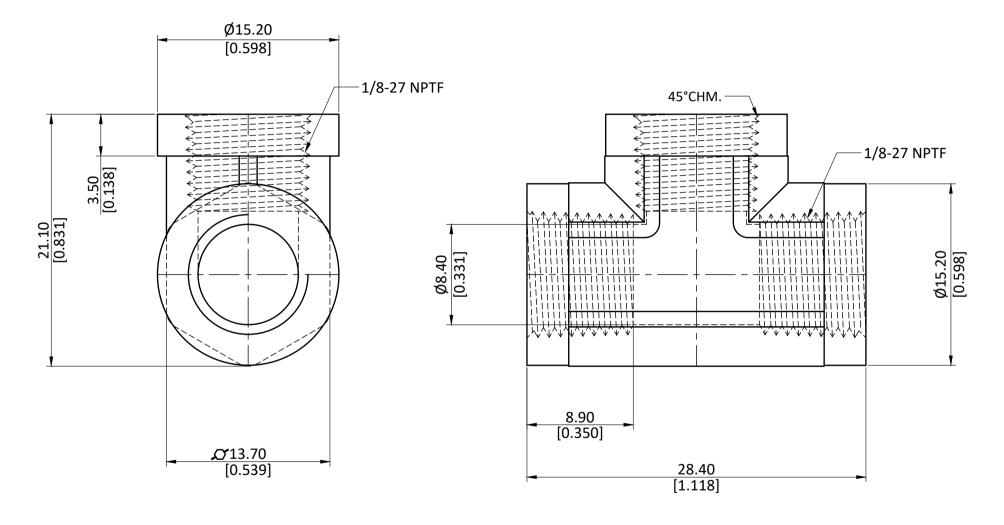

|   | ALL DIMENSION ARE IN MM & INCH.     | DRAWN     | A.M. | 11/01/2023        | GRADE: | GENERAL T        |                 |
|---|-------------------------------------|-----------|------|-------------------|--------|------------------|-----------------|
|   | ALE DIVIENSION AIRE IN WING & INCIN | CHECKED   | J.P. | 11/01/2023        | 627700 | INCH ±           | ±0.25<br>+0.010 |
|   | ROD SIZE: NOT APPLICABLE.           | APPROVED  | S.P. | 11/01/2023        | C37700 | ANGLE ±1°        |                 |
|   | NOD SIZE. NOT ALL LICABLE.          | PART CODE | E:   | ITEM DESCRIPTION: |        |                  | WEIGHT (gm):    |
| 5 | <b>PROCESS:</b> NOT APPLICABLE.     | 28032     |      | 1/8 FIP FG TEE    |        | 29.88            |                 |
|   | ASSEMBLY: NOT APPLICABLE.           |           | ·    |                   |        | SCALE:<br>N.T.S. | REVISION: 01    |