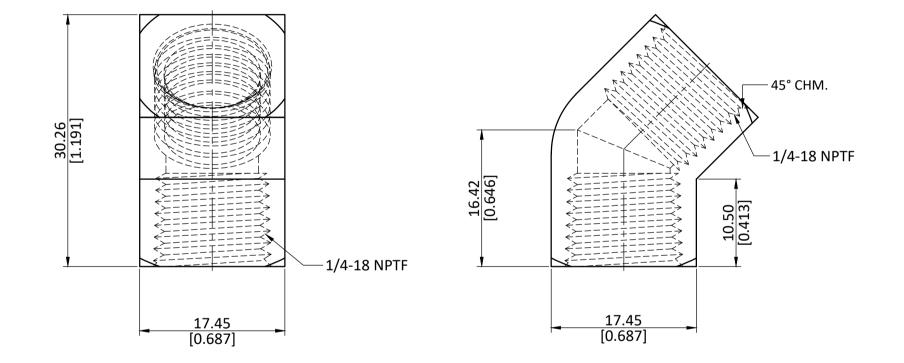

| INDUSTRIES | ALL DIMENSION ARE IN MM & INCH. | DRAWN<br>CHECKED | A.B.<br>J.P.      | 11/01/2023<br>11/01/2023 | GRADE: | MM               | <b>OLERANCE</b><br>±0.25<br>±0.010 |
|------------|---------------------------------|------------------|-------------------|--------------------------|--------|------------------|------------------------------------|
|            | ROD SIZE: NOT APPLICABLE.       | APPROVED         | S.P.              | 11/01/2023               | C3604  | ANGLE ±1°        |                                    |
|            |                                 | PART CODE        | ITEM DESCRIPTION: |                          |        | WEIGHT (gm):     |                                    |
|            | <b>PROCESS:</b> NOT APPLICABLE. | 28019            |                   | 1/4 FIPXFIP BS 45 ELBOW  |        | 43.11            |                                    |
|            | ASSEMBLY: NOT APPLICABLE.       |                  |                   |                          |        | SCALE:<br>N.T.S. | REVISION:<br>01                    |