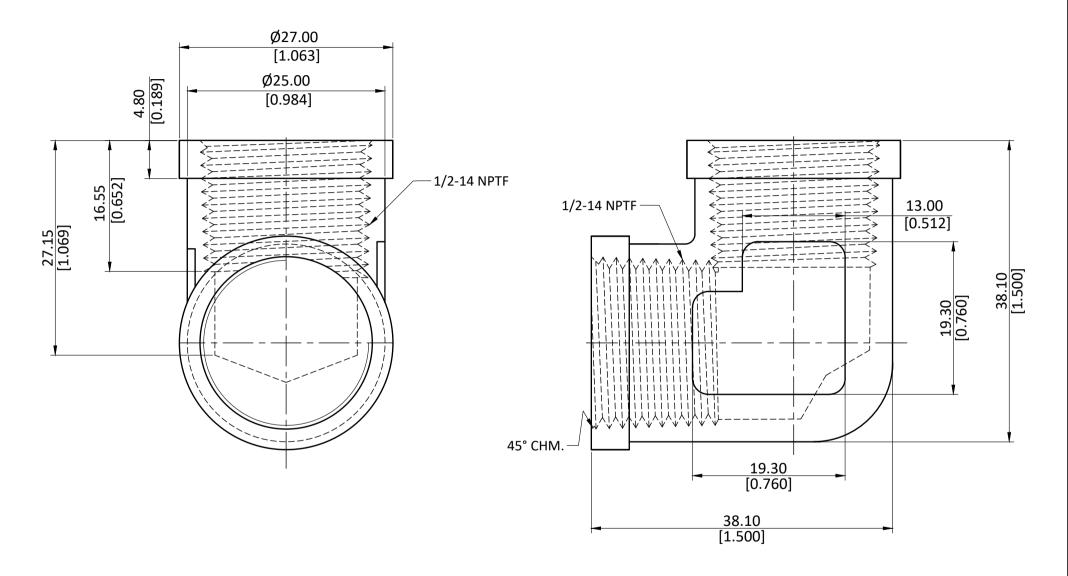

|     | ALL DIMENSION ARE IN MM & INCH. | DRAWN                 | A.M  | l.  11/01/2023       | GRADE: | GENERAL T        |                 |  |
|-----|---------------------------------|-----------------------|------|----------------------|--------|------------------|-----------------|--|
|     |                                 | CHECKED               | J.P. | . 11/01/2023         | C37700 | MM :             | ±0.25<br>·0.010 |  |
|     | ROD SIZE: NOT APPLICABLE.       | APPROVED              | S.P  | . 11/01/2023         |        | ANGLE            |                 |  |
|     |                                 | PART CODI             | E:   | ITEM DESCRIPTION:    |        |                  | WEIGHT (gm):    |  |
| (60 | <b>PROCESS:</b> NOT APPLICABLE. | NOT APPLICABLE. 28012 |      | 1/2 FIPXFIP FG ELBOW |        |                  | 98.50           |  |
|     | ASSEMBLY: NOT APPLICABLE.       |                       | •    |                      |        | SCALE:<br>N.T.S. | REVISION:<br>01 |  |