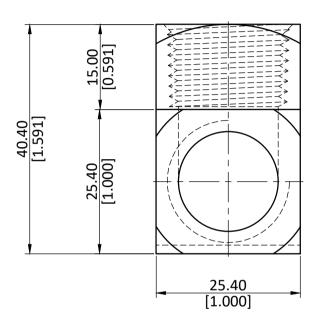

|   | ALL DIMENSION ARE IN MM & INCH. | DRAWN      | Α | ۸.B.                 | 11/01/2023 | GRADE: | GENERAL T        |                 |
|---|---------------------------------|------------|---|----------------------|------------|--------|------------------|-----------------|
|   |                                 | CHECKED    | J | l.P.                 | 11/01/2023 | 62604  | MM :<br>INCH ±   | ±0.25<br>·0.010 |
|   | ROD SIZE: NOT APPLICABLE.       | APPROVED   | S | S.P.                 | 11/01/2023 | C3604  | ANGLE ±1°        |                 |
|   | NOD SIZE: NOT ATTECABLE.        | PART CODE: |   | ITEM DESCRIPTION:    |            |        | WEIGHT (gm):     |                 |
| 6 | PROCESS: NOT APPLICABLE.        | 28004      |   | 1/2 FIPXFIP BS ELBOW |            | 156.40 |                  |                 |
|   | ASSEMBLY: NOT APPLICABLE.       |            |   |                      |            |        | SCALE:<br>N.T.S. | REVISION:<br>01 |