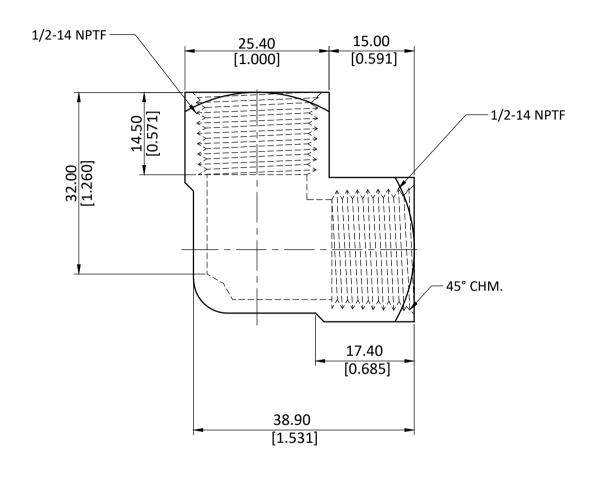

|   | ALL DIMENSION ARE IN MM & INCH. | DRAWN      | Α | ۸.B.                 | 11/01/2023 | GRADE: | GENERAL T        |                 |
|---|---------------------------------|------------|---|----------------------|------------|--------|------------------|-----------------|
|   |                                 | CHECKED    | J | l.P.                 | 11/01/2023 | 62604  | MM :<br>INCH ±   | ±0.25<br>·0.010 |
|   | ROD SIZE: NOT APPLICABLE.       | APPROVED   | S | S.P.                 | 11/01/2023 | C3604  | ANGLE ±1°        |                 |
|   | NOD SIZE: NOT ATTECABLE.        | PART CODE: |   | ITEM DESCRIPTION:    |            |        | WEIGHT (gm):     |                 |
| 6 | PROCESS: NOT APPLICABLE.        | 28004      |   | 1/2 FIPXFIP BS ELBOW |            | 156.40 |                  |                 |
|   | ASSEMBLY: NOT APPLICABLE.       |            |   |                      |            |        | SCALE:<br>N.T.S. | REVISION:<br>01 |