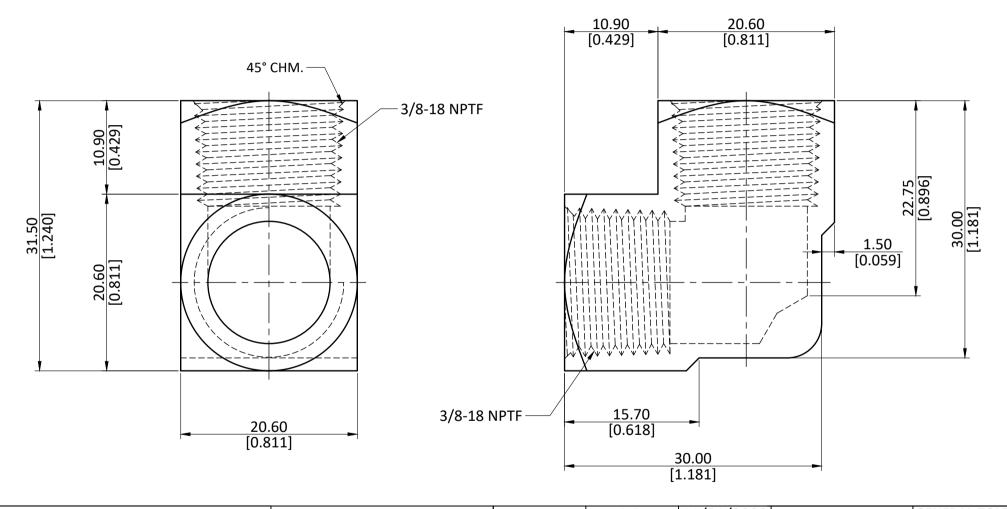

| ) | ALL DIMENSION ARE IN MM & INCH. | DRAWN     | A.B. | 11/01/2023           | GRADE: | GENERAL T        |                 |  |
|---|---------------------------------|-----------|------|----------------------|--------|------------------|-----------------|--|
|   |                                 | CHECKED   | J.P. | 11/01/2023           | 62.604 | INCH ±           | ±0.25<br>+0.010 |  |
|   | ROD SIZE: NOT APPLICABLE.       | APPROVED  | S.P. | 11/01/2023           | C3604  | ANGLE ±1°        |                 |  |
|   | NOD SIZE: NOT ALL EICABLE.      | PART CODE | E:   | ITEM DESCRIPTION:    |        |                  | WEIGHT (gm):    |  |
| 5 | PROCESS: NOT APPLICABLE.        | 28003     |      | 3/8 FIPXFIP BS ELBOW |        | 79.25            |                 |  |
|   | ASSEMBLY: NOT APPLICABLE.       |           | ,    |                      |        | SCALE:<br>N.T.S. | REVISION: 01    |  |