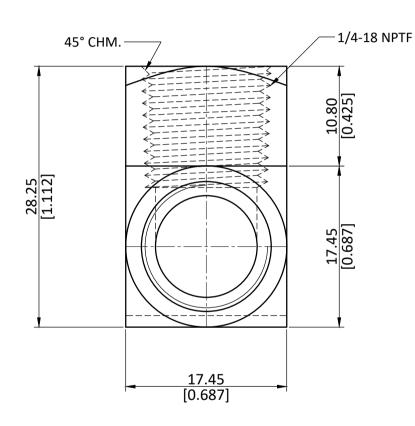

|   | ASSEMBLY: NOT APPLICABLE.                                  |            |   |                      | <u> </u>   |        | SCALE:<br>N.T.S. | REVISION:       |  |
|---|------------------------------------------------------------|------------|---|----------------------|------------|--------|------------------|-----------------|--|
| 5 | PROCESS: NOT APPLICABLE.                                   | 28002      |   | 1/4 FIPXFIP BS ELBOW |            | 61.80  |                  |                 |  |
| ) | ALL DIMENSION ARE IN MM & INCH.  ROD SIZE: NOT APPLICABLE. | PART CODE: |   | ITEM DESCRIPTION:    |            |        | WEIGHT (gm):     |                 |  |
|   |                                                            | APPROVED   | S | S.P.                 | 11/01/2023 | C3604  | ANGLE ±1°        |                 |  |
|   |                                                            | CHECKED    | J | I.P.                 | 11/01/2023 | 62604  | MM :<br>INCH ±   | ±0.25<br>·0.010 |  |
|   |                                                            | DRAWN      | А | ۸.B.                 | 11/01/2023 | GRADE: | GENERAL T        |                 |  |