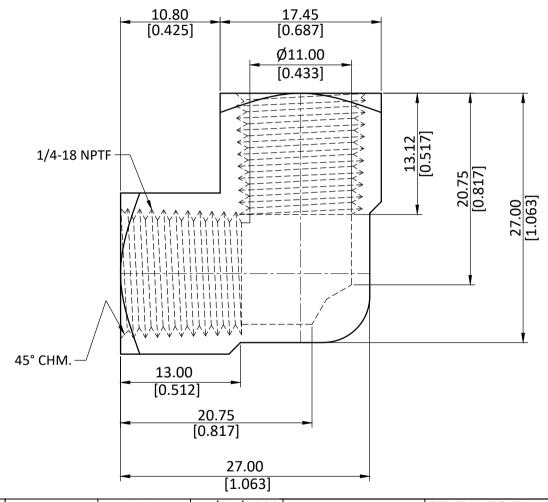

|   | ASSEMBLY: NOT APPLICABLE.                                  |            |   |                      | <u> </u>   |        | SCALE:<br>N.T.S. | REVISION:       |  |
|---|------------------------------------------------------------|------------|---|----------------------|------------|--------|------------------|-----------------|--|
| 5 | PROCESS: NOT APPLICABLE.                                   | 28002      |   | 1/4 FIPXFIP BS ELBOW |            | 61.80  |                  |                 |  |
| ) | ALL DIMENSION ARE IN MM & INCH.  ROD SIZE: NOT APPLICABLE. | PART CODE: |   | ITEM DESCRIPTION:    |            |        | WEIGHT (gm):     |                 |  |
|   |                                                            | APPROVED   | S | S.P.                 | 11/01/2023 | C3604  | ANGLE ±1°        |                 |  |
|   |                                                            | CHECKED    | J | I.P.                 | 11/01/2023 | 62604  | MM :<br>INCH ±   | ±0.25<br>·0.010 |  |
|   |                                                            | DRAWN      | А | ۸.B.                 | 11/01/2023 | GRADE: | GENERAL T        |                 |  |