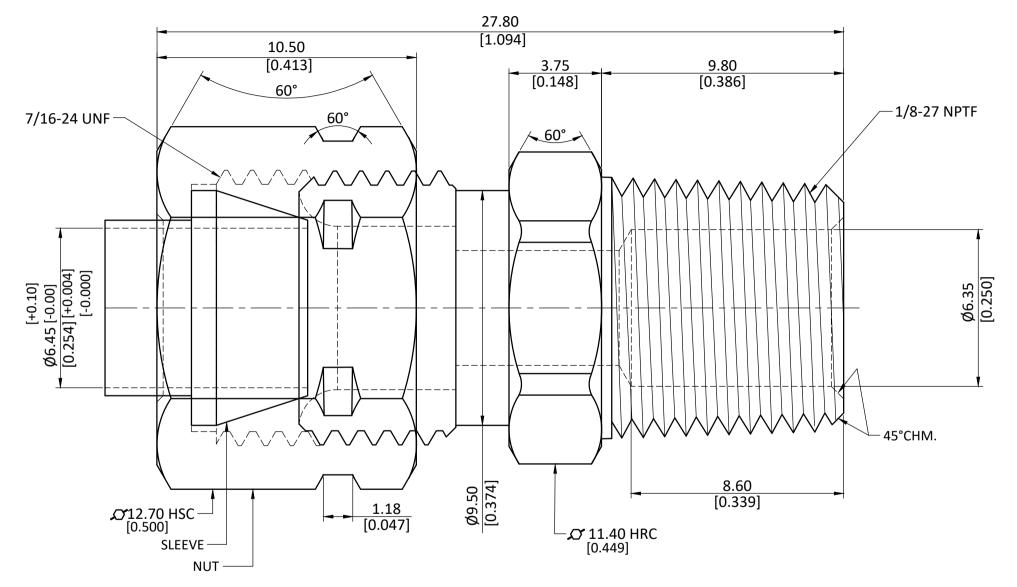

| ALL DIMENSION ARE IN MM & INCH.                               | DRAWN     | A.M  | 1 - 1                     |       | GENERAL T        | OLERANCE<br>±0.25 |
|---------------------------------------------------------------|-----------|------|---------------------------|-------|------------------|-------------------|
|                                                               | CHECKED   | J.P. | 11/01/2023                | 62604 | INCH ±           |                   |
| ROD SIZE: 11.40 Hex RC                                        | APPROVED  | S.P. | 11/01/2023                | C3604 | ANGLE ±1°        |                   |
|                                                               | PART CODI | E:   | ITEM DESCRIPTION:         |       | WEIGHT (gm):     |                   |
| PROCESS: ASSEMBLY                                             | 26179     |      | 1/4X1/8 COMPXMIP W/ 26003 |       | 9.80             |                   |
| ASSEMBLY: ASSEMBLE WITH 26003 [ ASSEMBLY WEIGHT(gm) : 17.03 ] |           |      |                           |       | SCALE:<br>N.T.S. | REVISION:<br>01   |