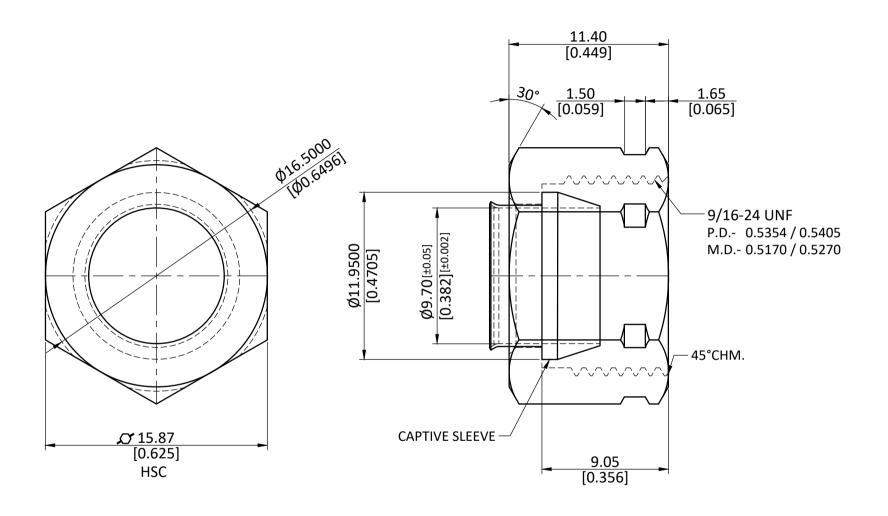

| ) | ALL DIMENSION ARE IN MM & INCH.                                                     | DRAWN     | A.V | l.  11/01/2023         | GRADE: | GENERAL T        |                 |
|---|-------------------------------------------------------------------------------------|-----------|-----|------------------------|--------|------------------|-----------------|
|   |                                                                                     | CHECKED   | J.P | . 11/01/2023           | 62604  | MM :             | ±0.25<br>·0.010 |
|   | ROD SIZE: 15.87 Hex SC                                                              | APPROVED  | S.P | . 11/01/2023           | C3604  | ANGLE ±1°        |                 |
|   |                                                                                     | PART CODI | E:  | ITEM DESCRIPTION:      |        | WEIGHT (gm):     |                 |
|   | PROCESS: M/C ASSEMBLY                                                               | 26005     |     | 3/8 CAPTIVE SLEEVE NUT |        | 8.30             |                 |
|   | ASSEMBLY: ASSEMBLE WITH CAPTIVE NUT & CAPTIVE SLEEVE [ ASSEMBLY WEIGHT(gm) : 9.40 ] |           |     |                        |        | SCALE:<br>N.T.S. | REVISION:<br>01 |