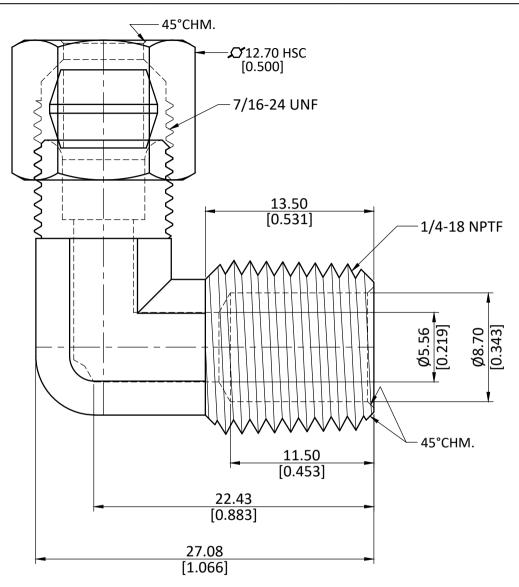

|   | ALL DIMENSION ARE IN MM & INCH.                                        | DRAWN     | A.M. |                            |        | GENERAL T        | OLERANCE<br>+0.25 |
|---|------------------------------------------------------------------------|-----------|------|----------------------------|--------|------------------|-------------------|
|   |                                                                        | CHECKED   | J.P. | 11/01/2023                 | C27700 | INCH ±0.010      |                   |
|   | ROD SIZE: NOT APPLICABLE.                                              | APPROVED  | S.P. | 11/01/2023                 | C37700 | ANGLE ±1°        |                   |
|   |                                                                        | PART CODE | E:   | ITEM DESCRIPTION:          |        | WEIGHT (gm):     |                   |
| 5 | PROCESS: ASSEMBLY                                                      | 18225     |      | 1/4 X 1/4 COMP X MIP ELBOW |        | 19.05            |                   |
|   | ASSEMBLY: ASSEMBLE WITH 18035L & 18003 [ ASSEMBLY WEIGHT(gm) : 26.35 ] |           |      |                            |        | SCALE:<br>N.T.S. | REVISION:<br>01   |