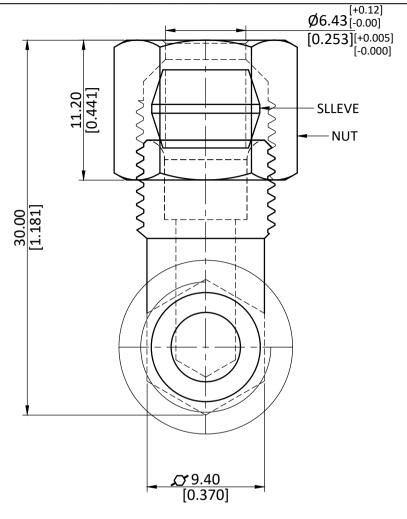

|   | ALL DIMENSION ARE IN MM & INCH.                                        | DRAWN     | A.M. |                            |        | GENERAL T        | OLERANCE<br>+0.25 |
|---|------------------------------------------------------------------------|-----------|------|----------------------------|--------|------------------|-------------------|
|   |                                                                        | CHECKED   | J.P. | 11/01/2023                 | C27700 | INCH ±0.010      |                   |
|   | ROD SIZE: NOT APPLICABLE.                                              | APPROVED  | S.P. | 11/01/2023                 | C37700 | ANGLE ±1°        |                   |
|   |                                                                        | PART CODE | E:   | ITEM DESCRIPTION:          |        | WEIGHT (gm):     |                   |
| 5 | PROCESS: ASSEMBLY                                                      | 18225     |      | 1/4 X 1/4 COMP X MIP ELBOW |        | 19.05            |                   |
|   | ASSEMBLY: ASSEMBLE WITH 18035L & 18003 [ ASSEMBLY WEIGHT(gm) : 26.35 ] |           |      |                            |        | SCALE:<br>N.T.S. | REVISION:<br>01   |