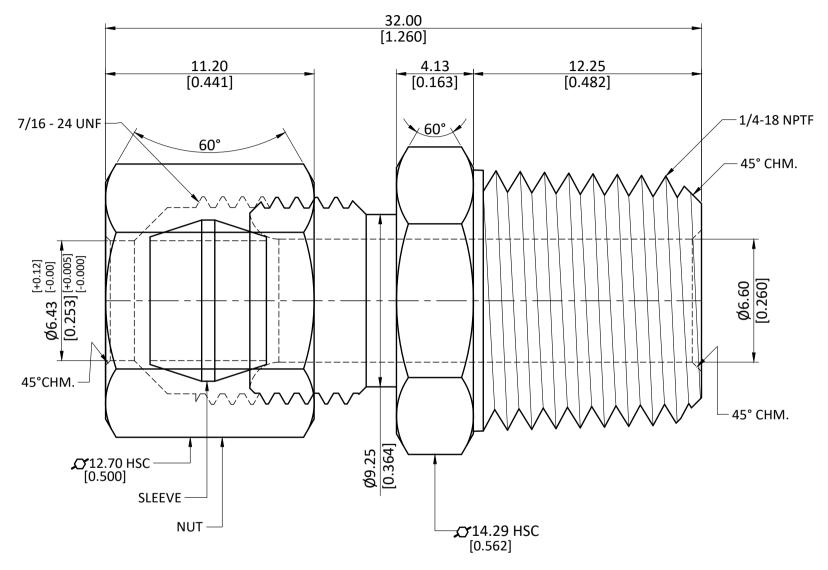

| ALL DIMENSION ARE IN MM & INCH.                                        | DRAWN<br>CHECKED |  | 4.M.                           | 11/01/2023<br>11/01/2023 | -       | GENERAL T        |                 |
|------------------------------------------------------------------------|------------------|--|--------------------------------|--------------------------|---------|------------------|-----------------|
| ROD SIZE: 14.29 Hex SC                                                 | APPROVED         |  | J.P.<br>S.P.                   | 11/01/2023               | - 62601 | INCH ±           |                 |
| NOD SIZE: 14.29 HEX SC                                                 | PART CODE:       |  | ITEM DESCRIPTION:              |                          |         | WEIGHT (gm):     |                 |
| PROCESS: ASSEMBLY                                                      | 18209            |  | 1/4 X 1/4 COMP X MIP TANK ADPT |                          |         | 17.52            |                 |
| ASSEMBLY: ASSEMBLE WITH 18003 & 18035L [ ASSEMBLY WEIGHT(gm) : 24.65 ] |                  |  |                                |                          |         | SCALE:<br>N.T.S. | REVISION:<br>01 |