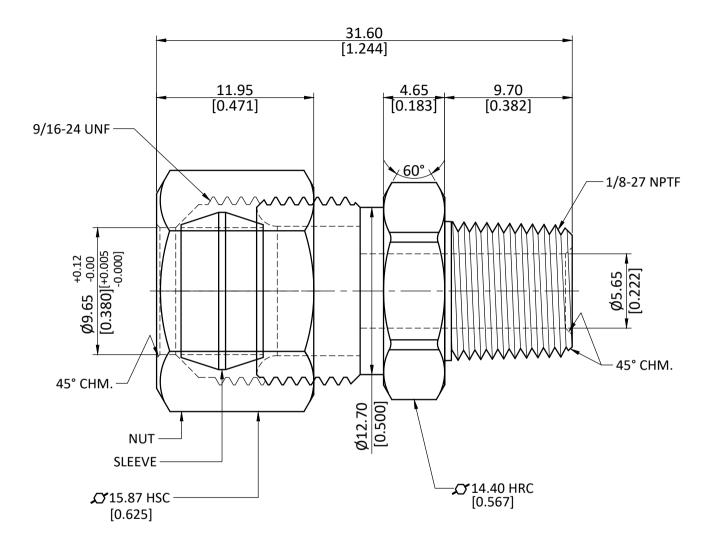

| INDUSTRIES | ALL DIMENSION ARE IN MM & INCH.                                        | DRAWN     | A.B.                            | 11/01/2023 | GRADE: | GENERAL T        |                         |
|------------|------------------------------------------------------------------------|-----------|---------------------------------|------------|--------|------------------|-------------------------|
|            |                                                                        | CHECKED   | J.P.                            | 11/01/2023 | 62604  |                  | MM ±0.25<br>INCH ±0.010 |
|            | ROD SIZE: 14.40 Hex RC                                                 | APPROVED  | S.P.                            | 11/01/2023 | C3604  | ANGLE ±1°        |                         |
|            |                                                                        | PART CODE | ITEM DESCRIPTION:               |            |        | WEIGHT (gm):     |                         |
|            | PROCESS: ASSEMBLY                                                      | 18187L    | 3/8 X 1/8 COMP X MIP ADAPTER-LP |            |        | 15.30            |                         |
|            | ASSEMBLY: ASSEMBLE WITH 18005 & 18037L [ ASSEMBLY WEIGHT(gm) : 25.30 ] |           |                                 |            |        | SCALE:<br>N.T.S. | REVISION:<br>01         |