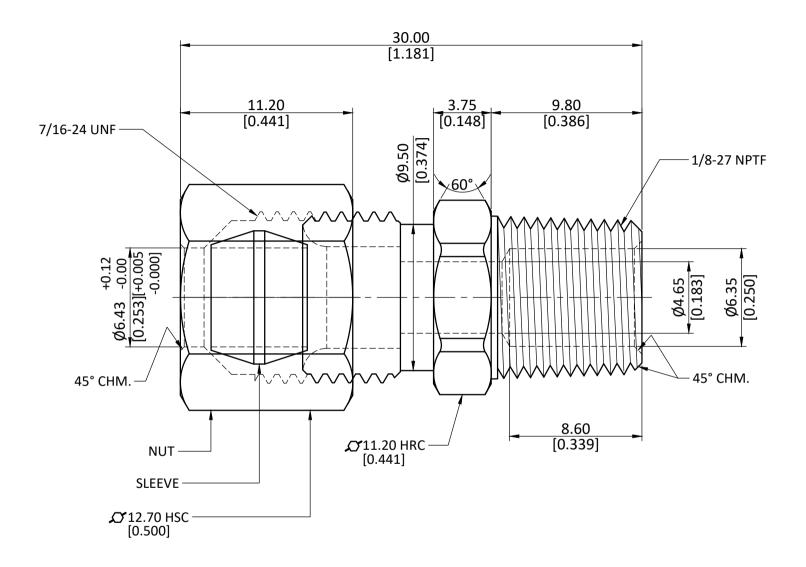

|   | ALL DIMENSION ARE IN MM & INCH.                                        | DRAWN<br>CHECKED | A.<br>J. | В.<br>Р.                     | 11/01/2023<br>11/01/2023 |       | GENERAL T     | ±0.25        |
|---|------------------------------------------------------------------------|------------------|----------|------------------------------|--------------------------|-------|---------------|--------------|
|   | ROD SIZE: 11.20 Hex RC                                                 | APPROVED         | S.       | Р.                           | 11/01/2023               | C3604 | ANGLE ±1°     |              |
|   |                                                                        | PART CODE:       |          | ITEM DESCRIPTION:            |                          |       | WEIGHT (gm):  |              |
| 3 | PROCESS: ASSEMBLY                                                      | 18179            |          | 1/4 X 1/8 COMP X MIP ADAPTER |                          |       | 9.80          |              |
|   | ASSEMBLY: ASSEMBLE WITH 18003 & 18035L [ ASSEMBLY WEIGHT(gm) : 16.80 ] |                  |          |                              |                          |       | SCALE: N.T.S. | REVISION: 01 |