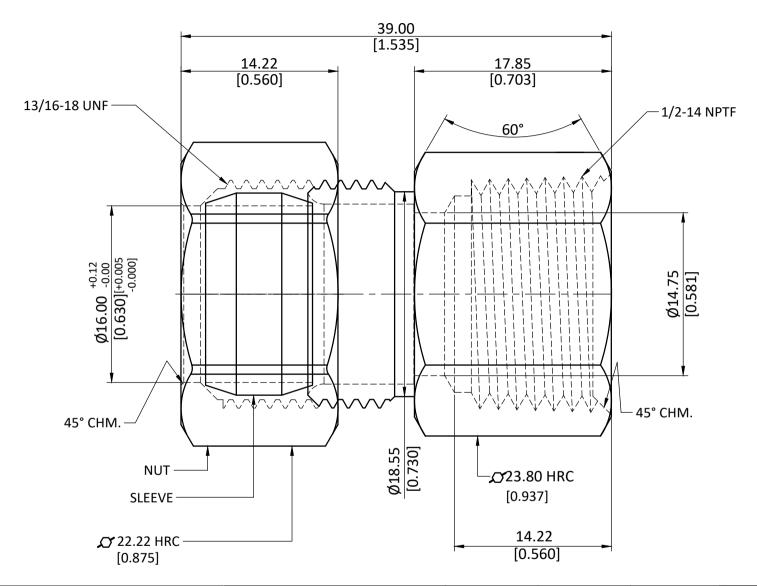

|   | ALL DIMENSION ARE IN MM & INCH.                                        | DRAWN<br>CHECKED | A.<br>J.I | _                               | 11/01/2023<br>11/01/2023 | 1     | MM                       | **DLERANCE ±0.25 |
|---|------------------------------------------------------------------------|------------------|-----------|---------------------------------|--------------------------|-------|--------------------------|------------------|
|   | ROD SIZE: 23.80 X 12.70 Hex RC Hollow                                  | APPROVED         | S.        | P.                              | 11/01/2023               | C3604 | INCH ±0.010<br>ANGLE ±1° |                  |
|   |                                                                        | PART CODE:       |           | ITEM DESCRIPTION:               |                          |       |                          | WEIGHT (gm):     |
| 5 | PROCESS: ASSEMBLY                                                      | 18162L           |           | 5/8 X 1/2 COMP X FIP ADAPTER-LP |                          |       | 38.50                    |                  |
|   | ASSEMBLY: ASSEMBLE WITH 18008 & 18040L [ ASSEMBLY WEIGHT(gm) : 57.80 ] |                  |           |                                 |                          |       | SCALE: N.T.S.            | REVISION:<br>01  |