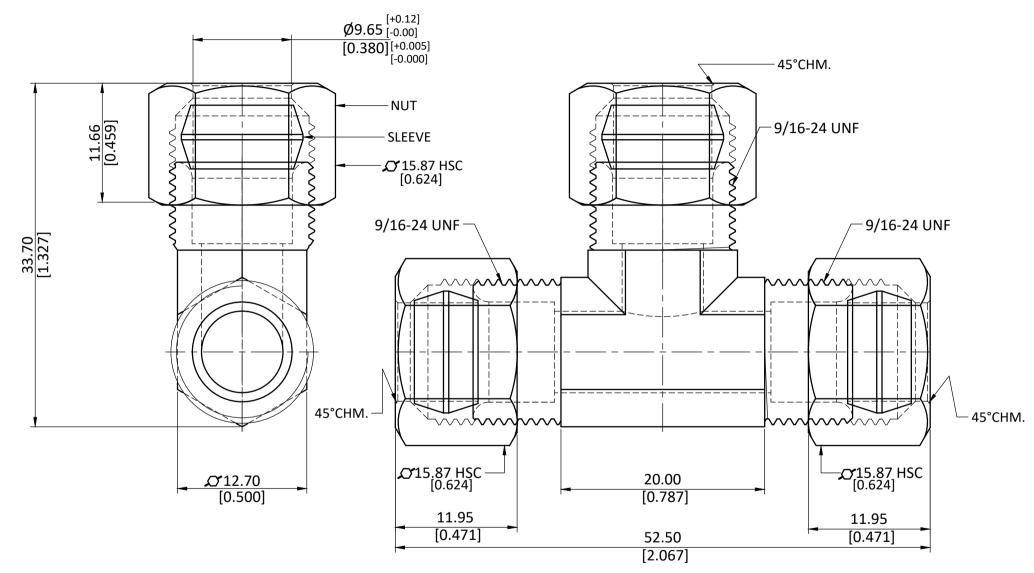

NOTE: This drawing contains proprietary and confidential information of Midland Industries... and shall not be copied, loaned or submitted to outside parties for examination without our prior consent.

| ALL DIMENSION ARE IN MM & INCH.                                        | DRAWN     | A.M. | 11/01/2023          | GRADE: | GENERAL T        |                 |
|------------------------------------------------------------------------|-----------|------|---------------------|--------|------------------|-----------------|
|                                                                        | CHECKED   | J.P. | 11/01/2023          | 62.604 | INCH ±           | ±0.25<br>-0.010 |
| ROD SIZE: NOT APPLICABLE.                                              | APPROVED  | S.P. | 11/01/2023          | C3604  | ANGLE ±1°        |                 |
|                                                                        | PART CODI | E:   | ITEM DESCRIPTION:   |        | WEIGHT (gm):     |                 |
| PROCESS: ASSEMBLY                                                      | 18105     |      | 3/8 COMPRESSION TEE |        | 32.40            |                 |
| ASSEMBLY: ASSEMBLE WITH 18005 & 18037L [ ASSEMBLY WEIGHT(gm) : 61.00 ] |           |      |                     |        | SCALE:<br>N.T.S. | REVISION:<br>01 |