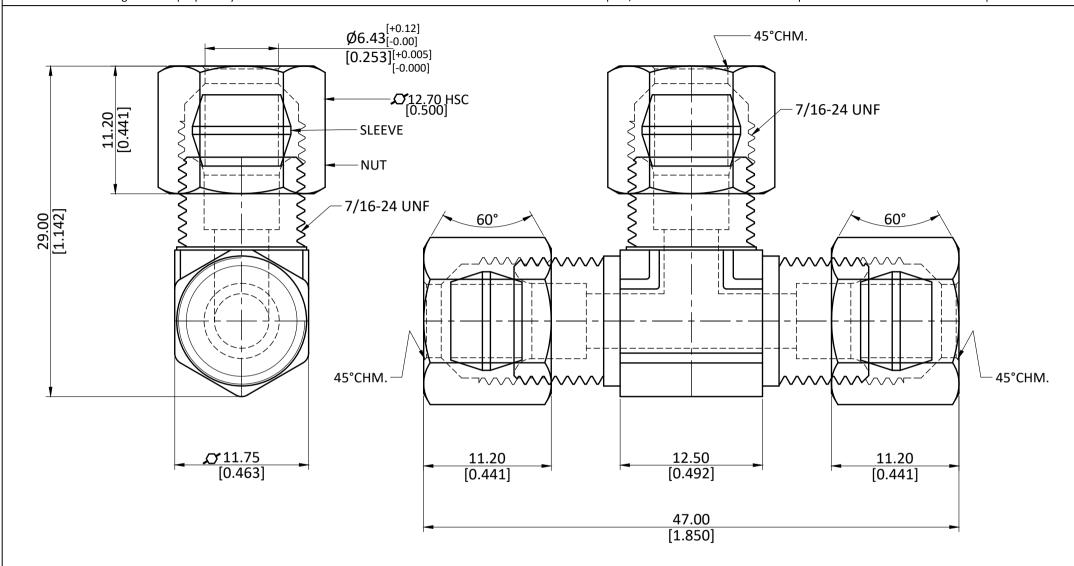

|   | ALL DIMENSION ARE IN MM & INCH.                                        | DRAWN               | A.M          | 1 - 1                    |        | GENERAL T        | OLERANCE<br>±0.25 |
|---|------------------------------------------------------------------------|---------------------|--------------|--------------------------|--------|------------------|-------------------|
|   | ROD SIZE: NOT APPLICABLE.                                              | CHECKED<br>APPROVED | J.P.<br>S.P. | 11/01/2023<br>11/01/2023 | 637700 | INCH ±           |                   |
|   | NOD SIZE. NOT AFFEICABLE.                                              | PART CODI           | E:           | ITEM DESCRIPTION:        |        | WEIGHT (gm):     |                   |
| ; | PROCESS: ASSEMBLY                                                      | 18103               |              | 1/4 COMPRESSION TEE      |        | 23.30            |                   |
|   | ASSEMBLY: ASSEMBLE WITH 18003 & 18035L [ ASSEMBLY WEIGHT(gm) : 45.70 ] |                     |              |                          |        | SCALE:<br>N.T.S. | REVISION:<br>01   |