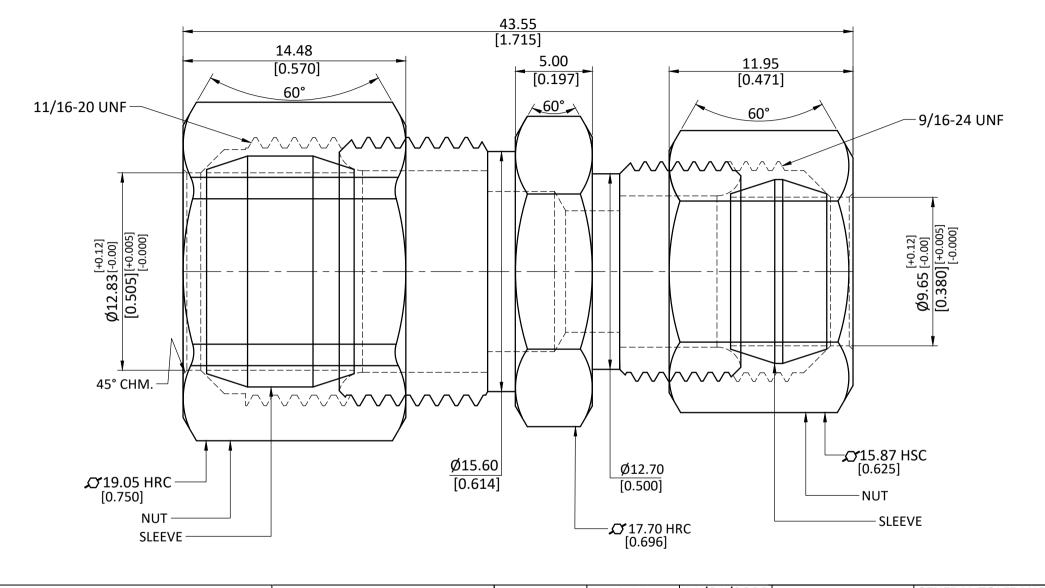

|  | ALL DIMENSION ARE IN MM & INCH.                                                         | DRAWN<br>CHECKED | <u>A.M.</u><br>J.P.           | <u>11/01/2023</u><br><u>11/01/2023</u> | GRADE:       |                  | <b>OLERANCE</b><br>±0.25<br>±0.010 |
|--|-----------------------------------------------------------------------------------------|------------------|-------------------------------|----------------------------------------|--------------|------------------|------------------------------------|
|  | ROD SIZE: 17.70 Hex RC                                                                  | APPROVED         | S.P.                          | 11/01/2023                             | C3604        | ANGLE ±1°        |                                    |
|  |                                                                                         | PART CODE        | : ITEM DESCRIPTION:           |                                        | WEIGHT (gm): |                  |                                    |
|  | PROCESS: ASSEMBLY                                                                       | 18081            | 1/2 X 3/8 REDUCING COMP UNION |                                        | 20.60        |                  |                                    |
|  | ASSEMBLY: ASSEMBLE WITH 18007 & 18039L & 18005 & 18037L [ ASSEMBLY WEIGHT(gm) : 45.60 ] |                  |                               |                                        |              | SCALE:<br>N.T.S. | REVISION:<br>01                    |