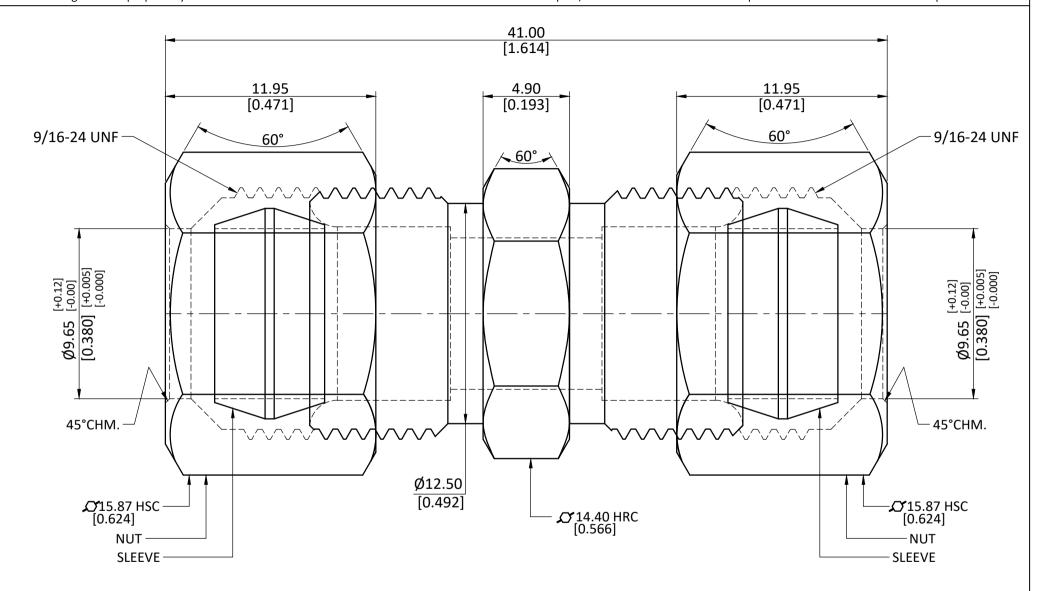

|  | ALL DIMENSION ARE IN MM & INCH.                                          | DRAWN      | , | 4.M.                             | 11/01/202 |    | GRADE: |                  | OLERANCE<br>+0.25 |
|--|--------------------------------------------------------------------------|------------|---|----------------------------------|-----------|----|--------|------------------|-------------------|
|  |                                                                          | CHECKED    |   | J.P.                             | 11/01/202 |    | 62604  | INCH             | _00               |
|  | ROD SIZE: 14.40 Hex RC                                                   | APPROVED   |   | S.P.                             | 11/01/202 | 23 | C3604  | ANGLE ±1°        |                   |
|  |                                                                          | PART CODE: |   | ITEM DESCRIPTION:                |           |    |        | WEIGHT (gm):     |                   |
|  | PROCESS: ASSEMBLY                                                        | 18066L     |   | 3/8 COMPRESSION UNION-LIGHT PTRN |           |    | 16.00  |                  |                   |
|  | ASSEMBLY: ASSEMBLE WITH 18005LF & 18037L [ ASSEMBLY WEIGHT(gm) : 34.50 ] |            |   |                                  |           |    |        | SCALE:<br>N.T.S. | REVISION:<br>01   |