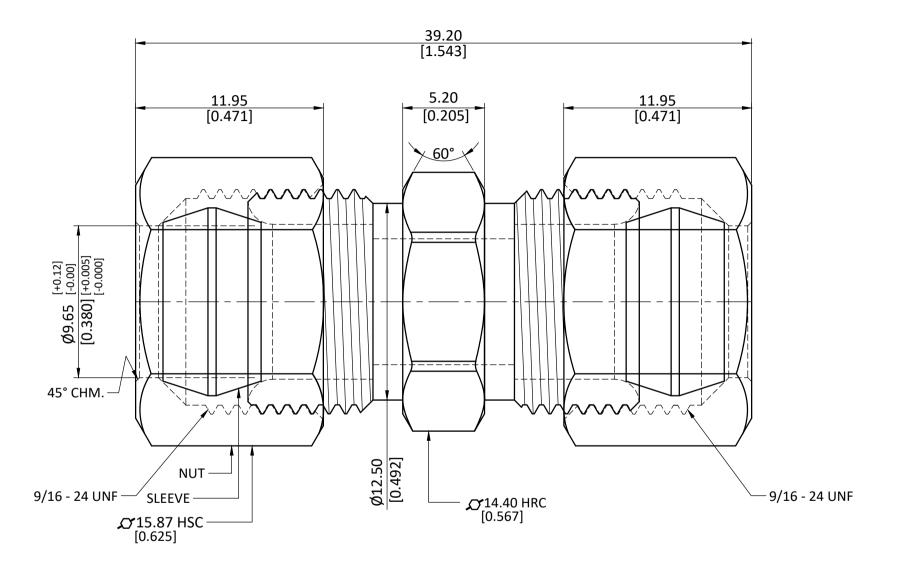

| ) | ALL DIMENSION ARE IN MM & INCH.                                    | DRAWN     | A.M. | 11/01/2023            | GRADE: | GENERAL T        |                 |  |
|---|--------------------------------------------------------------------|-----------|------|-----------------------|--------|------------------|-----------------|--|
|   |                                                                    | CHECKED   | J.P. | 11/01/2023            | 62604  | MM<br>  INCH :   | ±0.25<br>+0.010 |  |
|   | ROD SIZE: 14.40 Hex RC                                             | APPROVED  | S.P. | 11/01/2023            | C3604  | ANGLE ±1°        |                 |  |
|   |                                                                    | PART CODI | E:   | ITEM DESCRIPTION:     |        |                  | WEIGHT (gm):    |  |
| 5 | PROCESS: ASSEMBLY                                                  | 18066     |      | 3/8 COMPRESSION UNION |        |                  | 16.20           |  |
|   | ASSEMBLY: ASSEMBLE WITH 18005 & 18037 [ASSEMBLY WEIGHT(gm): 34.74] |           |      |                       |        | SCALE:<br>N.T.S. | REVISION:       |  |