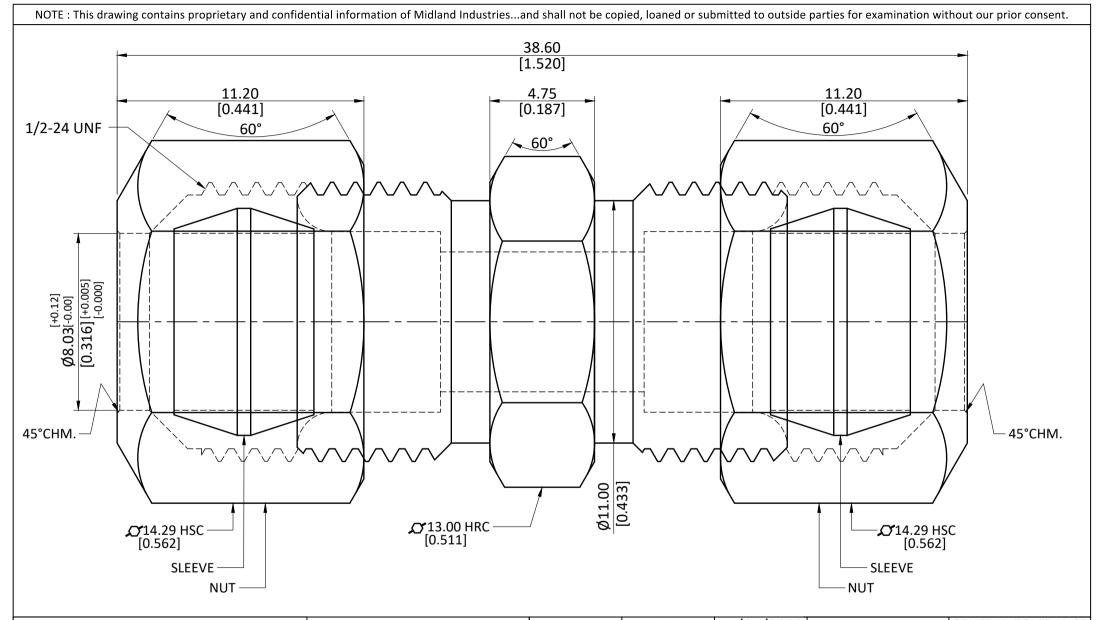

| ) | ALL DIMENSION ARE IN MM & INCH.                                       | DRAWN     | A.M. | 11/01/2023             | GRADE: | GENERAL T        |                 |
|---|-----------------------------------------------------------------------|-----------|------|------------------------|--------|------------------|-----------------|
|   |                                                                       | CHECKED   | J.P. | 11/01/2023             | 62604  | INCH ±           | ±0.25<br>·0.010 |
|   | ROD SIZE: 13.00 Hex RC                                                | APPROVED  | S.P. | 11/01/2023             | C3604  | ANGLE ±1°        |                 |
|   |                                                                       | PART CODI | E:   | ITEM DESCRIPTION:      |        | WEIGHT (gm):     |                 |
|   | PROCESS: ASSEMBLY                                                     | 18065     |      | 5/16 COMPRESSION UNION |        | 13.03            |                 |
|   | ASSEMBLY: ASSEMBLE WITH 18004 & 18036 [ ASSEMBLY WEIGHT(gm) : 28.55 ] |           |      |                        |        | SCALE:<br>N.T.S. | REVISION:<br>01 |