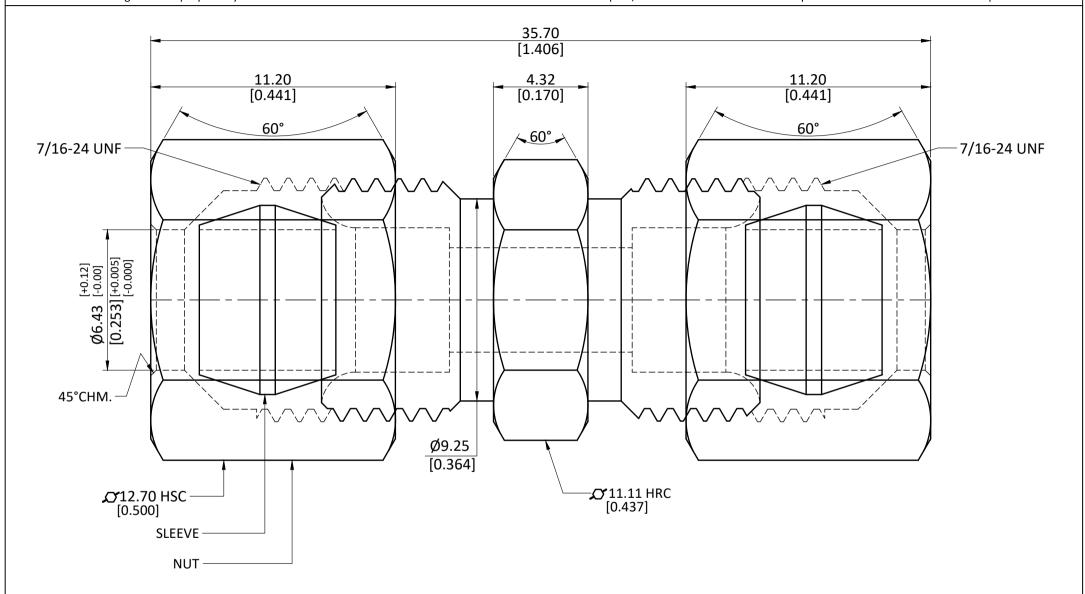

|   | ALL DIMENSION ARE IN MM & INCH.                                        | DRAWN               | , | A.M.                             | 11/01/2023 |  |               | TOLERANCE<br>±0.25 |
|---|------------------------------------------------------------------------|---------------------|---|----------------------------------|------------|--|---------------|--------------------|
|   | DOD 6175: 11 11 How DC                                                 | CHECKED<br>APPROVED |   | J.P.<br>S.P.                     | 11/01/2023 |  | INCH :        |                    |
|   | ROD SIZE: 11.11 Hex RC                                                 | PART CODE:          |   | ITEM DESCRIPTION:                |            |  | WEIGHT (gm):  |                    |
| ; | PROCESS: ASSEMBLY.                                                     | 18064L              |   | 1/4 COMPRESSION UNION-LIGHT PTRN |            |  | 9.66          |                    |
|   | ASSEMBLY: ASSEMBLE WITH 18003 & 18035L [ ASSEMBLY WEIGHT(gm) : 23.74 ] |                     |   |                                  |            |  | SCALE: N.T.S. | REVISION:<br>01    |