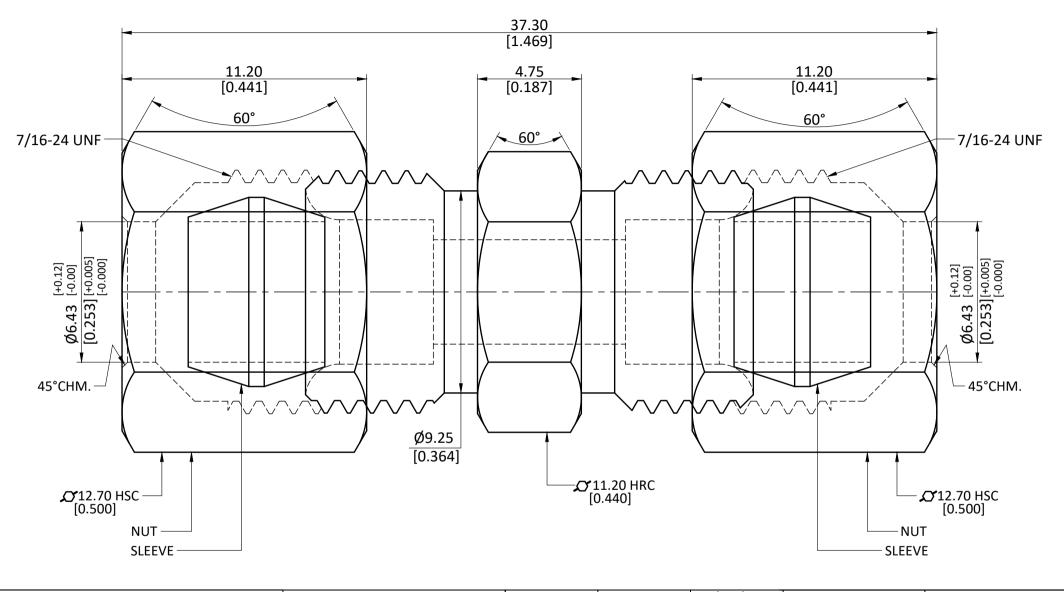

| MIDLAND<br>INDUSTRIES | ALL DIMENSION ARE IN MM & INCH.                                        |                     | <u>A.M.</u>         | 11/01/2023                      | GRADE: |                  | ±0.25           |  |
|-----------------------|------------------------------------------------------------------------|---------------------|---------------------|---------------------------------|--------|------------------|-----------------|--|
|                       | ROD SIZE: 11.20 Hex RC                                                 | CHECKED<br>APPROVED | <u> </u>            | <u>11/01/2023</u><br>11/01/2023 | C3604  | INCH<br>ANGLE    | ±0.010<br>±1°   |  |
|                       | ROD SIZE. 11.20 Hex RC                                                 | PART CODE           | : ITEM DESCRIPTION: |                                 | WEIGH  | WEIGHT (gm):     |                 |  |
|                       | PROCESS: ASSEMBLY                                                      | 18064               |                     | 1/4 COMPRESSION UNION           |        | 10               | 10.10           |  |
|                       | ASSEMBLY: ASSEMBLE WITH 18003 & 18035L [ ASSEMBLY WEIGHT(gm) : 24.36 ] |                     |                     |                                 |        | SCALE:<br>N.T.S. | REVISION:<br>01 |  |