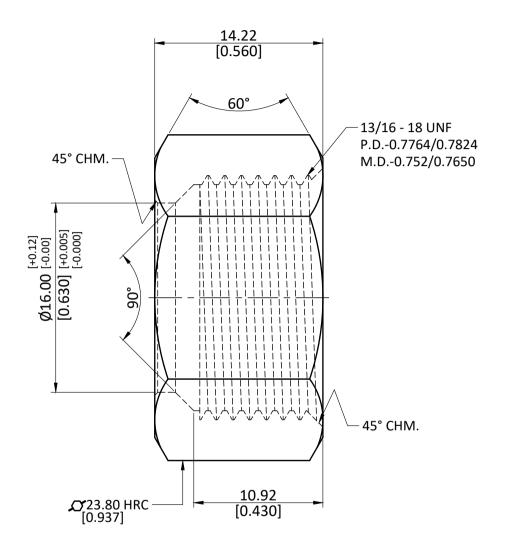

| ALL DIMENSION ARE IN MM & INCH.       | DRAWN     | A.M.       | 11/01/2023          | GRADE: | GENERAL T               |                 |
|---------------------------------------|-----------|------------|---------------------|--------|-------------------------|-----------------|
|                                       | CHECKED   | J.P.       | 11/01/2023          | 62604  | MM ±0.25<br>INCH ±0.010 |                 |
| ROD SIZE: 23.80 X 14.00 Hex RC Hollow | APPROVED  | S.P.       | 11/01/2023          | C3604  | ANGLE ±1°               |                 |
|                                       | PART CODI | <b>E</b> : | ITEM DESCRIPTION:   |        |                         | WEIGHT (gm):    |
| PROCESS: NOT APPLICABLE.              | 18040     |            | 5/8 COMPRESSION NUT |        | 23.15                   |                 |
| ASSEMBLY: NOT APPLICABLE.             |           |            |                     |        | SCALE:<br>N.T.S.        | REVISION:<br>01 |