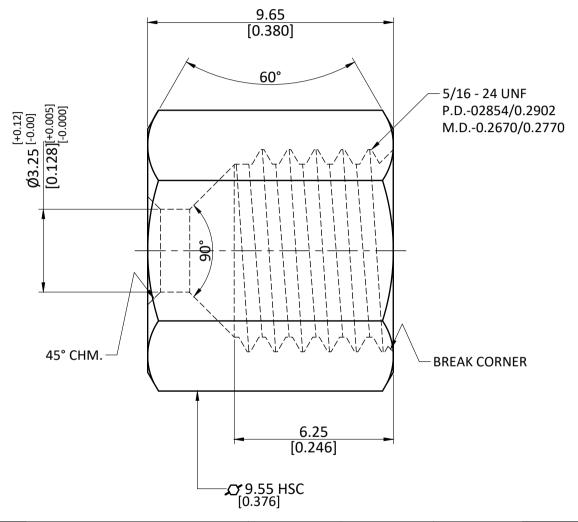

| ALL DIMENSION ARE IN MM & INCH. | DRAWN     | A.M. | 11/01/2023          | GRADE: | GENERAL T        |                 |
|---------------------------------|-----------|------|---------------------|--------|------------------|-----------------|
|                                 | CHECKED   | J.P. | 11/01/2023          | 62604  | INCH ±           | ±0.25<br>+0.010 |
| ROD SIZE: 09.55 Hex SC          | APPROVED  | S.P. | 11/01/2023          | C3604  | ANGLE            |                 |
|                                 | PART CODI | E:   | ITEM DESCRIPTION:   |        |                  | WEIGHT (gm):    |
| PROCESS: NOT APPLICABLE.        | 18033     |      | 1/8 COMPRESSION NUT |        | 3.80             |                 |
| ASSEMBLY: NOT APPLICABLE.       |           |      |                     |        | SCALE:<br>N.T.S. | REVISION: 01    |