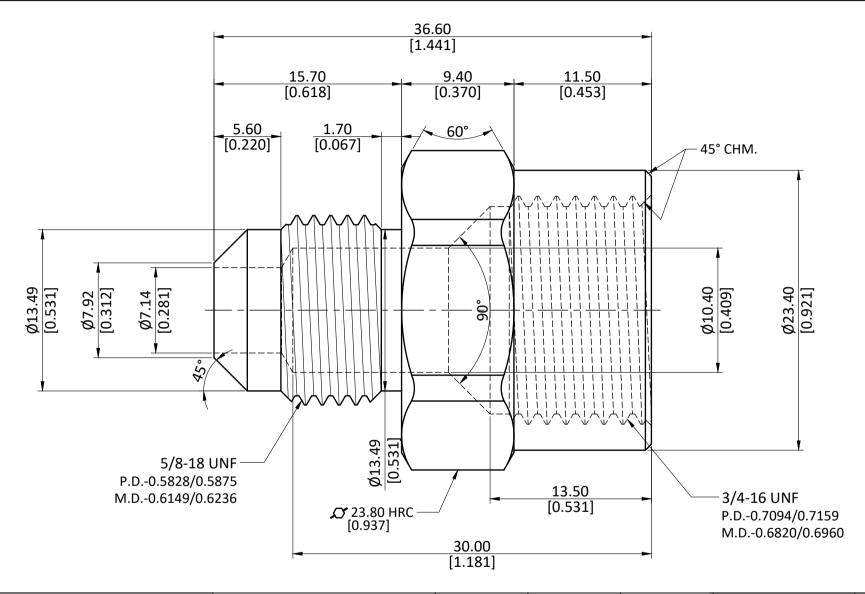

NOTE: This drawing contains proprietary and confidential information of Midland Industries...and shall not be copied, loaned or submitted to outside parties for examination without our prior consent.

| ALL DIMENSION ARE IN MM & INCH. | DRAWN     | A.M. | 11/01/2023                       | GRADE: | GENERAL T               |                 |
|---------------------------------|-----------|------|----------------------------------|--------|-------------------------|-----------------|
|                                 | CHECKED   | J.P. | 11/01/2023                       | 62604  | MM ±0.25<br>INCH ±0.010 |                 |
| ROD SIZE: 23.80 Hex RC          | APPROVED  | S.P. | 11/01/2023                       | C3604  | ANGLE ±1°               |                 |
|                                 | PART CODI | E:   | ITEM DESCRIPTION:                |        |                         | WEIGHT (gm):    |
| PROCESS: NOT APPLICABLE.        | 10464     | 3/   | 3/8 X 1/2 M FLARE X FE FLARE ADP |        | 56.35                   |                 |
| ASSEMBLY: NOT APPLICABLE.       |           |      |                                  |        | SCALE:<br>N.T.S.        | REVISION:<br>01 |