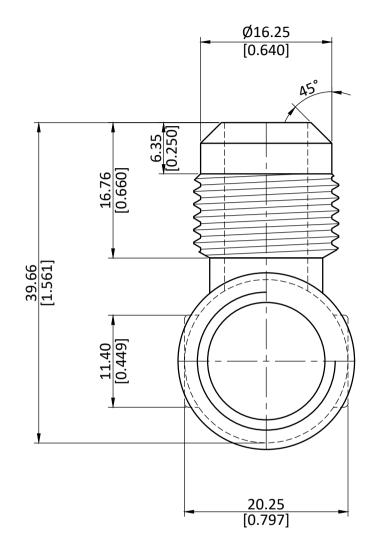

| INDUSTRIES | ALL DIMENSION ARE IN MM & INCH. | DRAWN<br>CHECKED | A.B.<br>J.P. | 11/01/2023<br>11/01/2023      | GRADE: | GENERAL T<br>MM<br>INCH | ±0.25           |
|------------|---------------------------------|------------------|--------------|-------------------------------|--------|-------------------------|-----------------|
|            | ROD SIZE: NOT APPLICABLE.       | APPROVED         | S.P.         | 11/01/2023                    | C37700 | ANGLE                   |                 |
|            |                                 | PART CODE:       |              | ITEM DESCRIPTION:             |        |                         | WEIGHT (gm):    |
|            | PROCESS: NOT APPLICABLE.        | 10324            |              | 1/2 X 3/8 M FLARE X FIP ELBOW |        | 46.50                   |                 |
|            | ASSEMBLY: NOT APPLICABLE.       |                  |              |                               |        | SCALE:<br>N.T.S.        | REVISION:<br>01 |