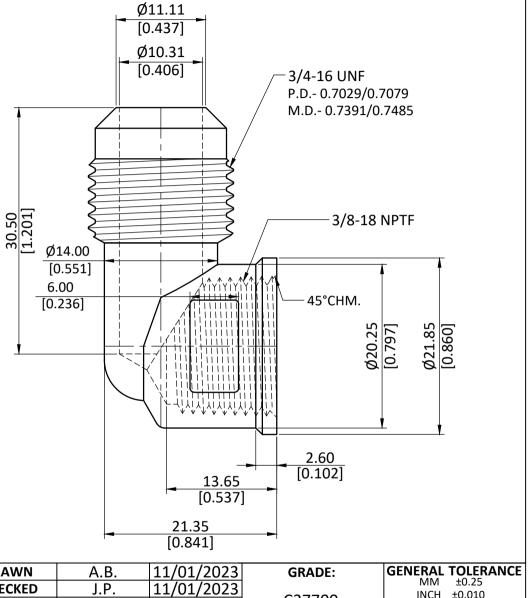

| INDUSTRIES | ALL DIMENSION ARE IN MM & INCH. | DRAWN<br>CHECKED | A.B.<br>J.P. | 11/01/2023<br>11/01/2023      | GRADE: | GENERAL T<br>MM<br>INCH | ±0.25           |
|------------|---------------------------------|------------------|--------------|-------------------------------|--------|-------------------------|-----------------|
|            | ROD SIZE: NOT APPLICABLE.       | APPROVED         | S.P.         | 11/01/2023                    | C37700 | ANGLE                   |                 |
|            |                                 | PART CODE:       |              | ITEM DESCRIPTION:             |        |                         | WEIGHT (gm):    |
|            | PROCESS: NOT APPLICABLE.        | 10324            |              | 1/2 X 3/8 M FLARE X FIP ELBOW |        | 46.50                   |                 |
|            | ASSEMBLY: NOT APPLICABLE.       |                  |              |                               |        | SCALE:<br>N.T.S.        | REVISION:<br>01 |