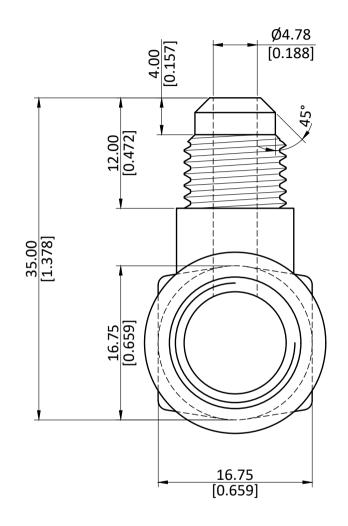

|   | ALL DIMENSION ARE IN MM & INCH.    | DRAWN      | <u> </u> | \.IVI                         | [11/01/2023] | GRADE: | GENERAL I     |                 |
|---|------------------------------------|------------|----------|-------------------------------|--------------|--------|---------------|-----------------|
| ) | ALE DIVIENSION ARE IN WING A INCIN | CHECKED    |          | J.P.                          | 11/01/2023   | 627700 | MM<br>INCH ±  | ±0.25<br>+0.010 |
|   | ROD SIZE: NOT APPLICABLE.          | APPROVED   | (        | S.P.                          | 11/01/2023   | C37700 | ANGLE ±1°     |                 |
|   | NOD SIZE: NOT / II T ETC/ (BEE:    | PART CODE: |          | ITEM DESCRIPTION:             |              |        | WEIGHT (gm):  |                 |
| 5 | PROCESS: NOT APPLICABLE.           | 10314      |          | 1/4 X 1/4 M FLARE X FIP ELBOW |              |        | 46.40         |                 |
|   | ASSEMBLY: NOT APPLICABLE.          |            | Ì        |                               |              |        | SCALE: N.T.S. | REVISION: 01    |