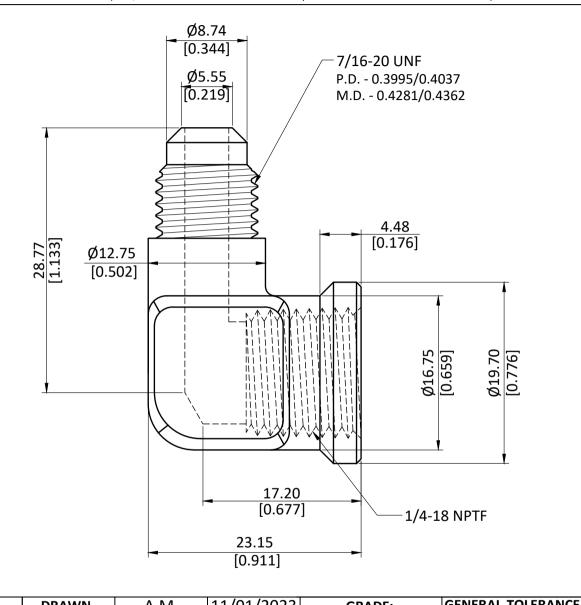

|   | ALL DIMENSION ARE IN MM & INCH.    | DRAWN      | <u> </u> | \.IVI                         | [11/01/2023] | GRADE: | GENERAL I     |                 |
|---|------------------------------------|------------|----------|-------------------------------|--------------|--------|---------------|-----------------|
| ) | ALE DIVIENSION ARE IN WING A INCIN | CHECKED    |          | J.P.                          | 11/01/2023   | 627700 | MM<br>INCH ±  | ±0.25<br>+0.010 |
|   | ROD SIZE: NOT APPLICABLE.          | APPROVED   | (        | S.P.                          | 11/01/2023   | C37700 | ANGLE ±1°     |                 |
|   | NOD SIZE: NOT / II T ETC/ (BEE:    | PART CODE: |          | ITEM DESCRIPTION:             |              |        | WEIGHT (gm):  |                 |
| 5 | PROCESS: NOT APPLICABLE.           | 10314      |          | 1/4 X 1/4 M FLARE X FIP ELBOW |              |        | 46.40         |                 |
|   | ASSEMBLY: NOT APPLICABLE.          |            | Ì        |                               |              |        | SCALE: N.T.S. | REVISION: 01    |