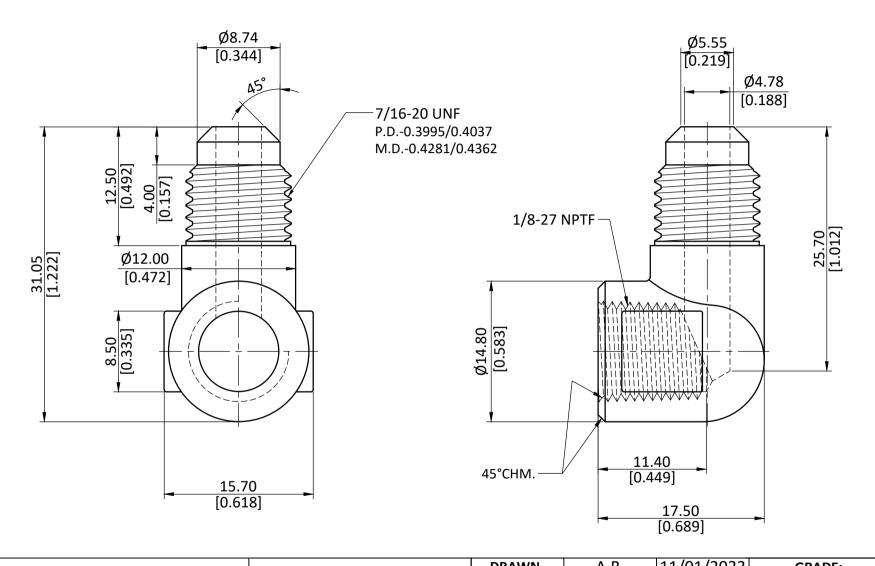

| ALI DIMEN                  | ENSION ARE IN MM & INCH. | DRAWN      | Δ | ۱.B.                          | 11/01/2023 | GRADE: | GENERAL T     |                 |
|----------------------------|--------------------------|------------|---|-------------------------------|------------|--------|---------------|-----------------|
| 7122 51101211              |                          | CHECKED    | J | J.P.                          | 11/01/2023 | C27700 | MM<br>INCH :  | ±0.25<br>±0.010 |
| ROD SIZE                   | E: NOT APPLICABLE.       | APPROVED   | 9 | S.P.                          | 11/01/2023 | C37700 | ANGLE ±1°     |                 |
| NOD SIZE: NOT ALL EICABEE: |                          | PART CODE: |   | ITEM DESCRIPTION:             |            |        | WEIGHT (gm):  |                 |
| PROCESS: NOT APPLICABLE.   |                          | 10313      |   | 1/4 X 1/8 M FLARE X FIP ELBOW |            |        | 25.60         |                 |
| ASSEMBL                    | Y: NOT APPLICABLE.       |            | · |                               |            |        | SCALE: N.T.S. | REVISION: 01    |