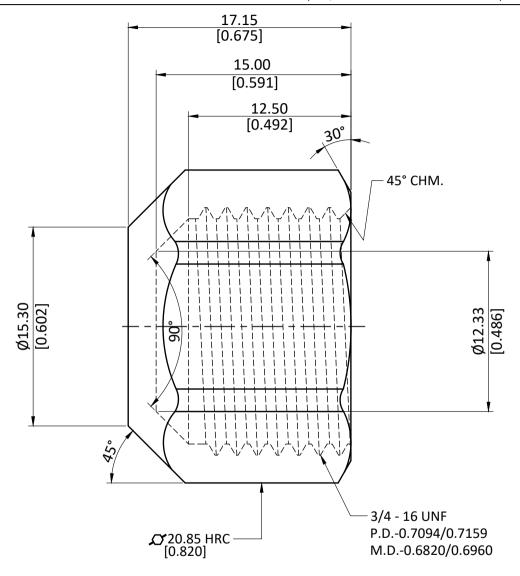

|   | ALL DIMENSION ARE IN MM & INCH. | DRAWN<br>CHECKED | A.N<br>J.P |                   | 1/01/2023<br>1/01/2023 |       | GENERAL T        | OLERANCE<br>±0.25 |
|---|---------------------------------|------------------|------------|-------------------|------------------------|-------|------------------|-------------------|
|   | ROD SIZE: 20.85 Hex RC          | APPROVED         | S.F        |                   | 1/01/2023              | 62604 | INCH ±<br>ANGLE  |                   |
|   |                                 | PART CODE:       |            | ITEM DESCRIPTION: |                        |       | WEIGHT (gm):     |                   |
| ; | <b>PROCESS:</b> NOT APPLICABLE. | 10078            |            | 1/2 FLARE CAP     |                        |       | 20.00            |                   |
|   | ASSEMBLY: NOT APPLICABLE.       |                  | ·          |                   |                        |       | SCALE:<br>N.T.S. | REVISION:<br>01   |