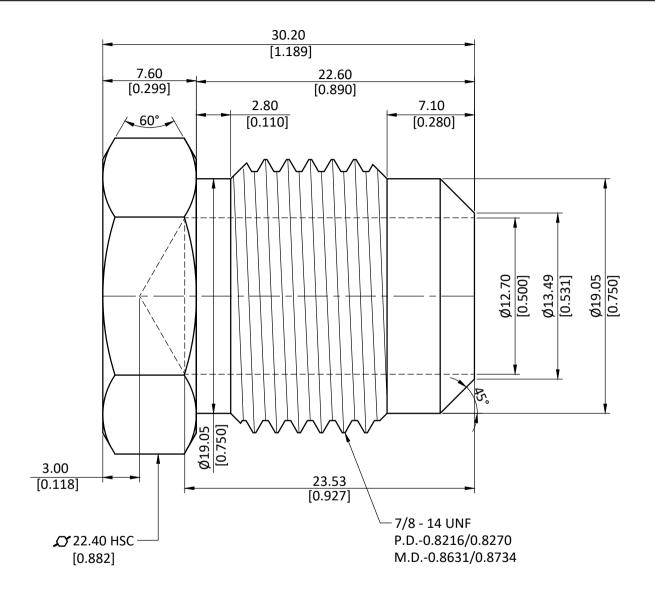

| INDUSTRIES | ALL DIMENSION ARE IN MM & INCH. | DRAWN      | A.B.        | 11/01/2023        | GRADE: |                  | <b>OLERANCE</b> ±0.25 |  |
|------------|---------------------------------|------------|-------------|-------------------|--------|------------------|-----------------------|--|
|            |                                 | CHECKED    | J.P.        | 11/01/2023        | C2C04  | INCH :           |                       |  |
|            | ROD SIZE: 22.40 Hex SC          | APPROVED   | <u>S.P.</u> | 11/01/2023        | C3604  |                  | ANGLE ±1°             |  |
|            |                                 | PART CODE: |             | ITEM DESCRIPTION: |        |                  | WEIGHT (gm):          |  |
|            | <b>PROCESS:</b> NOT APPLICABLE. | 10068      |             | 5/8 FLARE PLUG    |        |                  | 60.32                 |  |
|            | ASSEMBLY: NOT APPLICABLE.       |            |             |                   |        | SCALE:<br>N.T.S. | REVISION:<br>01       |  |