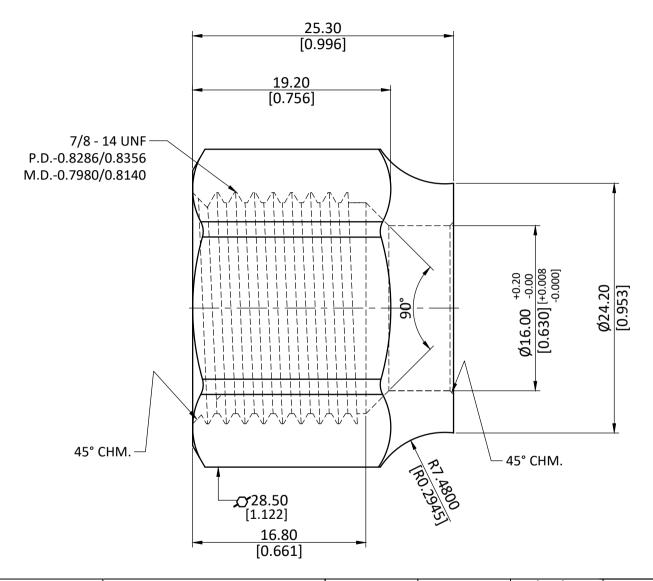

| <b>)</b> | ALL DIMENSION ARE IN MM & INCH. | DRAWN      |  | A.B.                             | 11/01/2023 | GRADE: | GENERAL T        |                 |
|----------|---------------------------------|------------|--|----------------------------------|------------|--------|------------------|-----------------|
|          |                                 | CHECKED    |  | J.P.                             | 11/01/2023 | 627700 |                  | ±0.25<br>:0.010 |
|          | ROD SIZE: NOT APPLICABLE.       | APPROVED   |  | S.P.                             | 11/01/2023 | C37700 | ANGLE ±1°        |                 |
|          | NOD SIZE: NOT ALL LICABLE.      | PART CODE: |  | ITEM DESCRIPTION:                |            |        | WEIGHT (gm):     |                 |
|          | PROCESS: NOT APPLICABLE.        | 10049      |  | 5/8 EXTRA HEAVY FORGED SHORT NUT |            |        | 73.70            |                 |
|          | ASSEMBLY: NOT APPLICABLE.       |            |  |                                  |            |        | SCALE:<br>N.T.S. | REVISION:<br>01 |