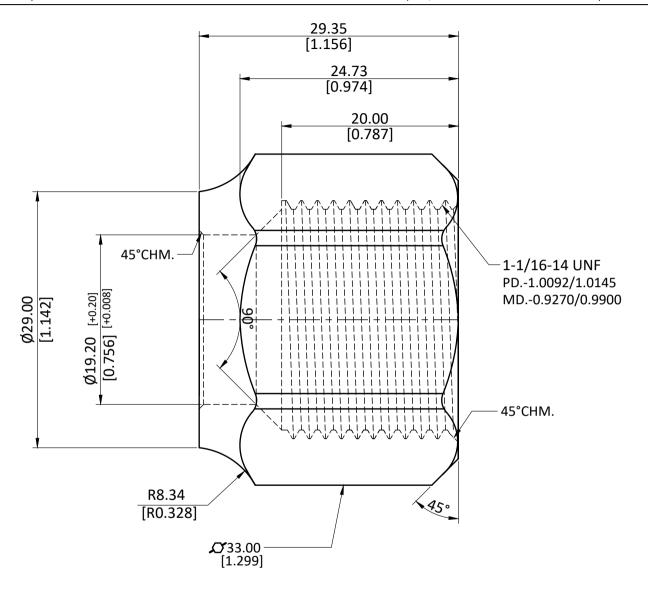

|   | ASSEMBLY: NOT APPLICABLE.       |           |      |                      |        | SCALE:<br>N.T.S. | REVISION:<br>01 |
|---|---------------------------------|-----------|------|----------------------|--------|------------------|-----------------|
| 5 | PROCESS: NOT APPLICABLE.        | 10044     |      | 3/4 SHORT FORGED NUT |        | 104.90           |                 |
| ) | NOD SIZE: NOT AFFEICABLE.       | PART CODE | E:   | ITEM DESCRIPTION:    |        | WEIGHT (gm):     |                 |
|   | ROD SIZE: NOT APPLICABLE.       | APPROVED  | S.P. | 11/01/2023           | C37700 | ANGLE ±1°        |                 |
|   |                                 | CHECKED   | J.P. | 11/01/2023           |        | MM :             | ±0.25<br>·0.010 |
|   | ALL DIMENSION ARE IN MM & INCH. | DRAWN     | A.M. | 11/01/2023           | GRADE: | GENERAL T        |                 |