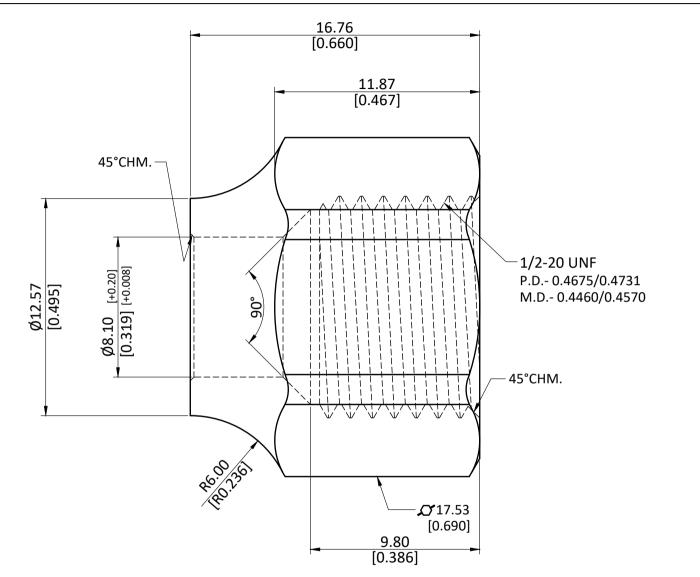

| MIDLAND ROD SIZE: NOT APPLICABLE. APPROVED S.P. 11/01/2023 C37700 ANGLE   PART CODE: ITEM DESCRIPTION: WEIGHT |  | ALL DIMENSION ARE IN MM & INCH. | DRAWN<br>CHECKED | A.B.<br>J.P.                                          | 11/01/2023<br>11/01/2023 | GRADE:                |                          | ±0.25           |
|---------------------------------------------------------------------------------------------------------------|--|---------------------------------|------------------|-------------------------------------------------------|--------------------------|-----------------------|--------------------------|-----------------|
|                                                                                                               |  | ROD SIZE: NOT APPLICABLE.       | APPROVED         | S.P.                                                  | 11/01/2023               |                       | INCH ±0.010<br>ANGLE ±1° |                 |
|                                                                                                               |  | PROCESS:NOT APPLICABLE.         |                  | PART CODE:ITEM DESCRIPTION:100405/16 SHORT FORGED NUT |                          | WEIGHT (gm):<br>19.30 |                          |                 |
|                                                                                                               |  |                                 |                  |                                                       |                          |                       | SCALE:                   | REVISION:<br>01 |