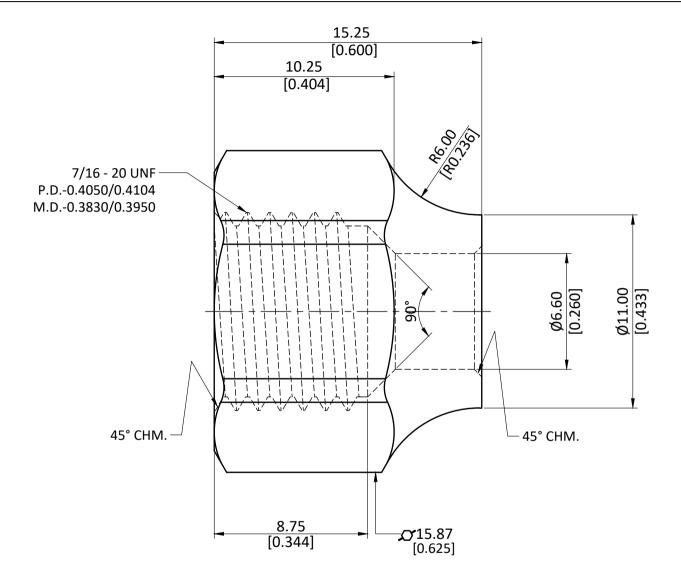

|  | ALL DIMENSION ARE IN MM & INCH. | DRAWN      | A.N | M.                   | 11/01/2023 | GRADE: | GENERAL TO              |                 |
|--|---------------------------------|------------|-----|----------------------|------------|--------|-------------------------|-----------------|
|  |                                 | CHECKED    | J.I | Ρ.                   | 11/01/2023 | 627700 | MM ±0.25<br>INCH ±0.010 |                 |
|  | ROD SIZE: NOT APPLICABLE.       | APPROVED   | S.I | P.                   | 11/01/2023 | C37700 | ANGLE ±1°               |                 |
|  | NOD SIZE: NOT ALL LICABLE.      | PART CODE: |     | ITEM DESCRIPTION:    |            |        | WEIGHT (gm):            |                 |
|  | <b>PROCESS:</b> NOT APPLICABLE. | 10039      |     | 1/4 SHORT FORGED NUT |            | 14.64  |                         |                 |
|  | ASSEMBLY: NOT APPLICABLE.       |            | ·   |                      |            |        | SCALE:<br>N.T.S.        | REVISION:<br>01 |