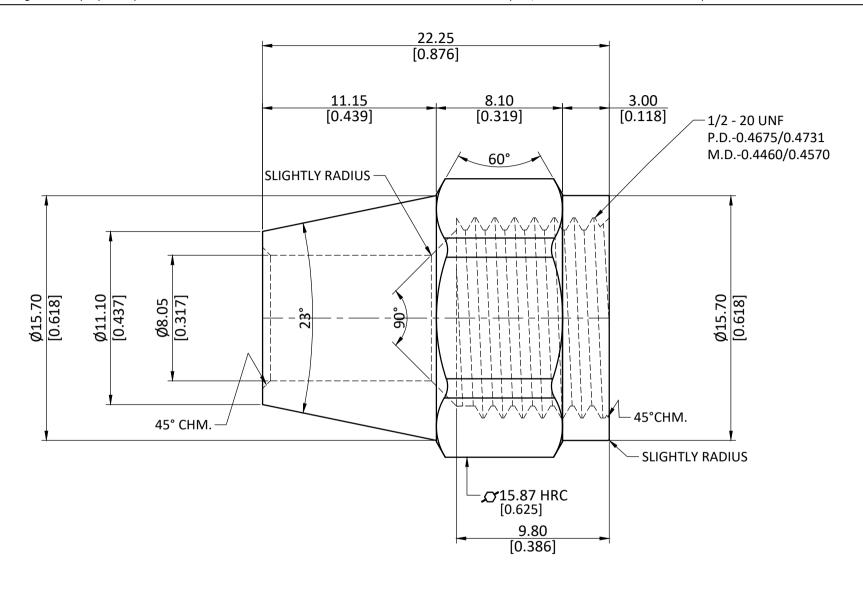

|   | ALL DIMENSION ARE IN MM & INCH. | DRAWN      | Α | B.                 | 11/01/2023 | GRADE: | GENERAL T        |                 |
|---|---------------------------------|------------|---|--------------------|------------|--------|------------------|-----------------|
| ) |                                 | CHECKED    | J | .P.                | 11/01/2023 |        | MM<br>  INCH ±   | ±0.25<br>+0.010 |
|   | ROD SIZE: 15.87 Hex RC          | APPROVED   | S | .P.                | 11/01/2023 |        | ANGLE            |                 |
|   |                                 | PART CODE: |   | ITEM DESCRIPTION:  |            |        | WEIGHT (gm):     |                 |
| ; | PROCESS: NOT APPLICABLE.        | 10016      |   | 5/16 SHORT ROD NUT |            |        | 17.80            |                 |
|   | ASSEMBLY: NOT APPLICABLE.       |            |   |                    |            |        | SCALE:<br>N.T.S. | REVISION:<br>01 |