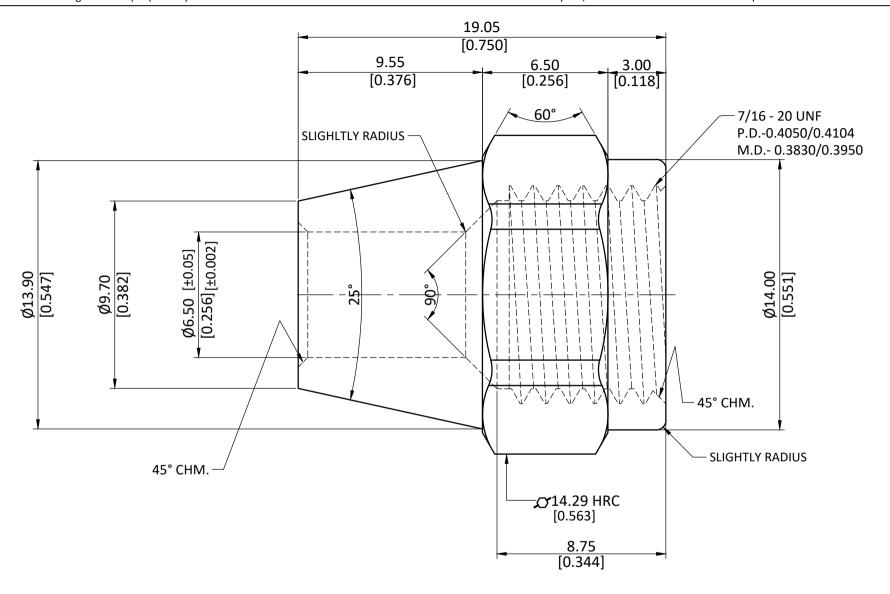

| ALL DIMENSION ARE IN MM & INCH. | DRAWN      | A.I | B. 11/            | 01/2023 | GRADE: | GENERAL T        |                 |
|---------------------------------|------------|-----|-------------------|---------|--------|------------------|-----------------|
|                                 | CHECKED    | J.F | P.  11/           | 01/2023 | 62604  | MM<br>INCH ±     | ±0.25<br>-0.010 |
| ROD SIZE: 14.29 Hex RC          | APPROVED   | S.I | P.  11/           | 01/2023 | C3604  | ANGLE            |                 |
|                                 | PART CODE: |     | ITEM DESCRIPTION: |         |        |                  | WEIGHT (gm):    |
| PROCESS: NOT APPLICABLE.        | 10015      |     | 1/4 SHORT ROD NUT |         |        | 13.20            |                 |
| ASSEMBLY: NOT APPLICABLE.       |            |     |                   |         |        | SCALE:<br>N.T.S. | REVISION:<br>01 |