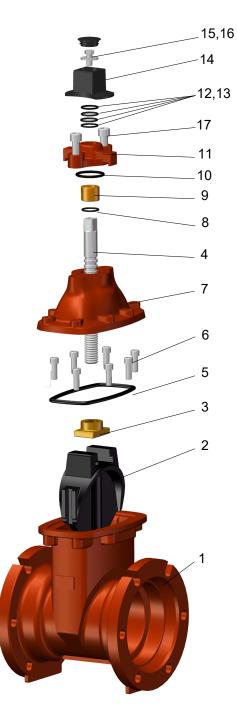

| No. | Description   | Material                      | ASTM Spec.          |  |  |
|-----|---------------|-------------------------------|---------------------|--|--|
| 1   | Body          | Ductile Iron                  | A536 Grade 65-45-12 |  |  |
| 2   | Disc          | Ductile Iron NBR Encapsulated |                     |  |  |
| 3   | Wedge Nut     | Bronze                        | B148 C95200         |  |  |
| 4   | Stem          | Stainless Steel               | A276 Type 304SS     |  |  |
| 5   | Gasket        | Rubber                        | D2000, NBR          |  |  |
| 6   | Bolt          | Stainless Steel               | F593 Grade 304SS    |  |  |
| 7   | Bonnet        | Ductile Iron                  | A536 Grade 65-45-12 |  |  |
| 8   | O-Ring        | Rubber                        | D2000, NBR          |  |  |
| 9   | Thrust Collar | Bronze                        | B148 C95200         |  |  |
| 10  | O-Ring        | Rubber                        | D2000, NBR          |  |  |
| 11  | Gland         | Ductile Iron                  | A536 Grade 65-45-12 |  |  |
| 12  | O-Ring        | Rubber                        | D2000, NBR          |  |  |
| 13  | Dust Ring     | Rubber                        | D2000, NBR          |  |  |
| 14  | Operating Nut | Ductile Iron                  | A536 Grade 65-45-12 |  |  |
| 15  | Bolt          | Stainless Steel               | F593 Grade 304SS    |  |  |
| 16  | Washer        | Stainless Steel               | A276 Type 304SS     |  |  |
| 17  | Bolt          | Stainless Steel               | F593 Grade 304SS    |  |  |