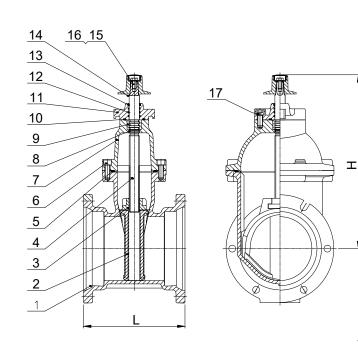

Dimensions (inch)

| : | SIZE | 3″   | 4″   | 6″   | 8″   | 10″   | 12″  | 14″  | 16″  | 18″  |
|---|------|------|------|------|------|-------|------|------|------|------|
|   | L    | 9.5  | 10.0 | 11.5 | 12.5 | 14.75 | 14.9 | 17.0 | 17.0 | 18.7 |
|   | н    | 11.7 | 12.7 | 16.9 | 20.9 | 24.7  | 28.1 | 35.6 | 38.5 | 44.0 |

| No. | Description   | Material                      | ASTM Spec.          |  |  |
|-----|---------------|-------------------------------|---------------------|--|--|
| 1   | Body          | Ductile Iron                  | A536 Grade 65-45-12 |  |  |
| 2   | Disc          | Ductile Iron NBR Encapsulated |                     |  |  |
| 3   | Wedge Nut     | Bronze                        | B148 C95200         |  |  |
| 4   | Stem          | Stainless Steel               | A276 Type 304SS     |  |  |
| 5   | Gasket        | Rubber                        | D2000, NBR          |  |  |
| 6   | Bolt          | Stainless Steel               | F593 Grade 304SS    |  |  |
| 7   | Bonnet        | Ductile Iron                  | A536 Grade 65-45-12 |  |  |
| 8   | O-Ring        | Rubber                        | D2000, NBR          |  |  |
| 9   | Thrust Collar | Bronze                        | B148 C95200         |  |  |
| 10  | O-Ring        | Rubber                        | D2000, NBR          |  |  |
| 11  | Gland         | Ductile Iron                  | A536 Grade 65-45-12 |  |  |
| 12  | O-Ring        | Rubber                        | D2000, NBR          |  |  |
| 13  | Dust Ring     | Rubber                        | D2000, NBR          |  |  |
| 14  | Operating Nut | Ductile Iron                  | A536 Grade 65-45-12 |  |  |
| 15  | Bolt          | Stainless Steel               | F593 Grade 304SS    |  |  |
| 16  | Washer        | Stainless Steel               | A276 Type 304SS     |  |  |
| 17  | Bolt          | Stainless Steel               | F593 Grade 304SS    |  |  |