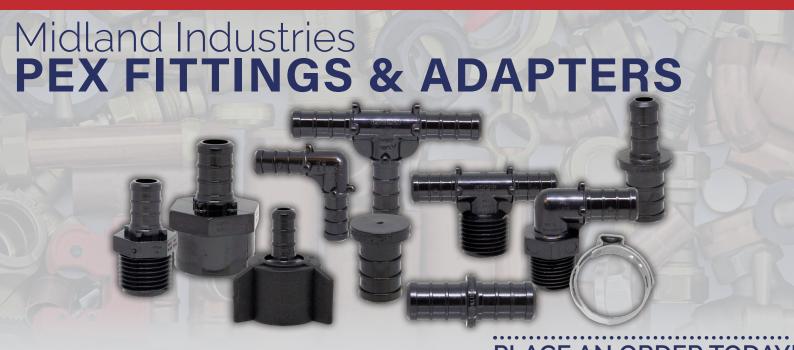

## **PEX FITTINGS & ADAPTERS**

These Pex Fittings & adapters are designed to connect two pieces of PEX piping together. The polyphenylsulfone (PPSU) material is safe for drinking water systems and strong enough to be installed in radiant heating applications.

## PLACE AN ORDER TODAY!

Innovative, efficient and reliable. Our Pex fittings & adapters come in a variety of options for any application you need!

- Plastic Polyphenylsulfone Construction
- Lead Free & Corrosion Proof
- Maximum Temperature Rating 200°F
- Maximum Working Pressure 160 PSI
- Compatible with PEX Pipe
- Meets NSF 14, NSF/ANSI 61/Annex G ASTM F2159, F877 and CSA B137.5
- Meets UPC, IPC, and cUPC requirements